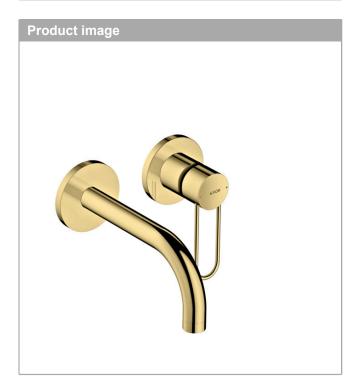

Single lever basin mixer for concealed installation loop handle wall-mounted 165 Surfaces: Polished Brass Article Number: 38121930

Single lever basin mixer for concealed installation loop handle wall-mounted 165 Surfaces: Polished Brass Article Number: 38121930

Single lever basin mixer for concealed installation loop handle wall-mounted 165 Surfaces: Polished Brass Article Number: 38121930