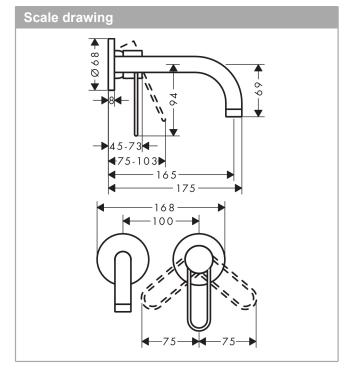

## product features

- consists of: Single lever basin mixer for concealed installation wall-mounted, waste set
- projection 165 mm
- normal spray
- · flow rate at 3 bar: 5 l/min
- · ceramic cartridge
- · temperature limitation adjustable
- · suitable for continuous flow water heaters
- · non-closing waste set
- · connection dimension: DN15
- handle can be positioned on the right or left, depends on the basic set installation