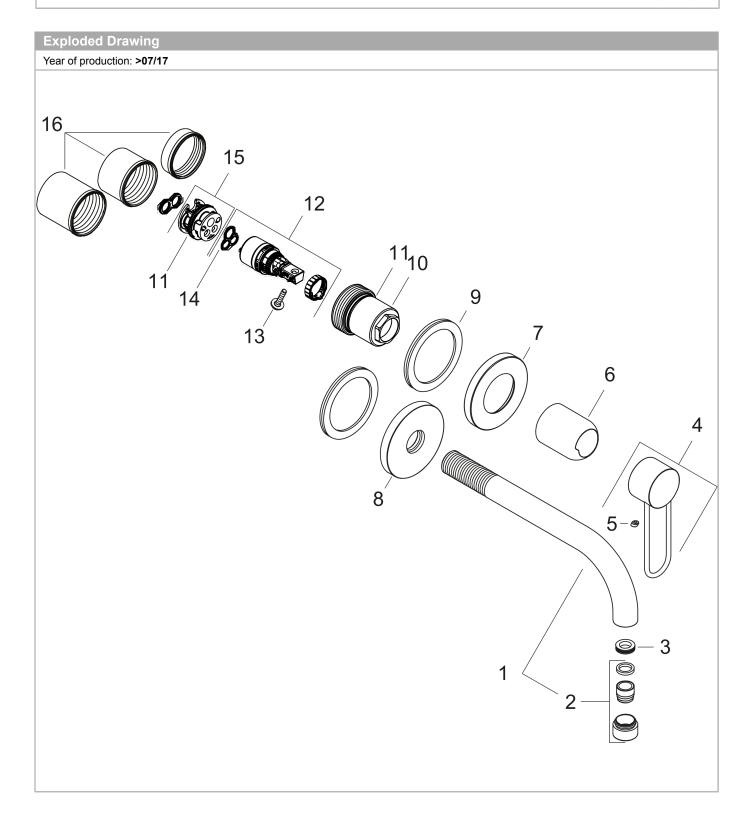

Single lever basin mixer for concealed installation loop handle wall-mounted 165 Surfaces: Polished Brass Article Number: 38121930

| Pos.   Description   Article     1   spout 160 mm   973698     2   aerator M18x1 (5 l/min)   953879     3   O-ring 13x1,5   984750     4   handle   930549     5   screw cover   963380     6   sleeve   930539 | Number PC |    |
|-----------------------------------------------------------------------------------------------------------------------------------------------------------------------------------------------------------------|-----------|----|
| 1 spout 160 mm 973698   2 aerator M18x1 (5 l/min) 953879   3 O-ring 13x1,5 984750   4 handle 930549   5 screw cover 963380                                                                                      | Number PC |    |
| 2 aerator M18x1 (5 l/min) 953879   3 O-ring 13x1,5 984750   4 handle 930549   5 screw cover 963380                                                                                                              |           | PU |
| 3 O-ring 13x1,5 984750   4 handle 930549   5 screw cover 963380                                                                                                                                                 | 20 0      | 1  |
| 4 handle 930549   5 screw cover 963380                                                                                                                                                                          | 30 0      | 1  |
| 5 screw cover 963380                                                                                                                                                                                            | 00 0      | 1  |
|                                                                                                                                                                                                                 | 30 0      | 1  |
| 6 sleeve 930539                                                                                                                                                                                                 | 00 0      | 1  |
|                                                                                                                                                                                                                 | 30 0      | 1  |
| 7 escutcheon Ø 68 mm 930529                                                                                                                                                                                     | 30 0      | 1  |
| 8 escutcheon for spout 969109                                                                                                                                                                                   | 30 0      | 1  |
| 9 washer 976000                                                                                                                                                                                                 | 00 0      | 1  |
| 10 nut 931410                                                                                                                                                                                                   | 00 0      | 1  |
| 11 O-ring 26x2 981470                                                                                                                                                                                           | 00 0      | 1  |
| 12 cartridge, assy 976850                                                                                                                                                                                       | 00 0      | 1  |
| 13 locking screw for handle 951400                                                                                                                                                                              | 00 0      | 1  |
| 14 seal 988650                                                                                                                                                                                                  | 00 0      | 1  |
| 15 adapter for cartridge 956340                                                                                                                                                                                 |           | 1  |
| 16 fixing set 979710                                                                                                                                                                                            | 00 0      |    |
| a pop up waste 500019                                                                                                                                                                                           |           |    |