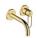

Single lever basin mixer for concealed installation loop handle wall-mounted 165 Surfaces: Polished Brass Article Number: 38121930

## product features

- consists of: Single lever basin mixer for concealed installation wall-mounted, waste set
- projection 165 mm
- normal spray
- · flow rate at 3 bar: 5 l/min
- · ceramic cartridge
- · temperature limitation adjustable
- · suitable for continuous flow water heaters
- · non-closing waste set
- · connection dimension: DN15
- handle can be positioned on the right or left, depends on the basic set installation