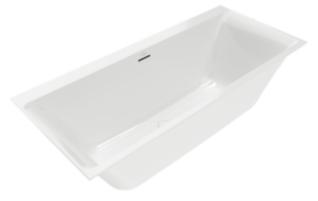

#### 1. POSITION

| Article number           | UBQ170SBW2TDV-01                                                                                                                                                                                                                                                                                                                                                                           |
|--------------------------|--------------------------------------------------------------------------------------------------------------------------------------------------------------------------------------------------------------------------------------------------------------------------------------------------------------------------------------------------------------------------------------------|
| Article title            | Villeroy & Boch Subway 3.0<br>Rectangular bath, 1700 x 750 mm,<br>White Alpin                                                                                                                                                                                                                                                                                                              |
| Product designation      | Rectangular bath                                                                                                                                                                                                                                                                                                                                                                           |
| Collection               | Subway 3.0                                                                                                                                                                                                                                                                                                                                                                                 |
| PROJECTS                 | DESIGN                                                                                                                                                                                                                                                                                                                                                                                     |
| Assembly / Assembly type | Installation                                                                                                                                                                                                                                                                                                                                                                               |
| Assembly instructions    | There is no space for a tap hole behind the overflow., 2 holes are possible to the left or right respectively of the overflow hole                                                                                                                                                                                                                                                         |
| Scope of delivery        | 1x rectangular bath 2 x bath support frame (self-adhesive), adjustable from 130 - 180 mm 1 x matching outlet and overflow. The outlet cover matches the colour of the bath, the overflow is chrome-plated. 1x Quiet filling of the bath tub with the "SilentFlow" feature in the base of the bath. This cannot be ordered at a later date! The visible parts match the colour of the bath. |
| Length in mm             | 1700                                                                                                                                                                                                                                                                                                                                                                                       |
| Width in mm              | 750                                                                                                                                                                                                                                                                                                                                                                                        |
| Height in mm             | 480                                                                                                                                                                                                                                                                                                                                                                                        |
| Weight in kg             | 41,50                                                                                                                                                                                                                                                                                                                                                                                      |
| express delivery         | No                                                                                                                                                                                                                                                                                                                                                                                         |
| Material                 | Quaryl®                                                                                                                                                                                                                                                                                                                                                                                    |
| Other material           | Outlet cover: Plastic Overflow: Plastic                                                                                                                                                                                                                                                                                                                                                    |
| other surfaces           | Outlet cover: glossy Overflow: glossy                                                                                                                                                                                                                                                                                                                                                      |
| With overflow            | Yes                                                                                                                                                                                                                                                                                                                                                                                        |
| EAN number               | 4062373881828                                                                                                                                                                                                                                                                                                                                                                              |