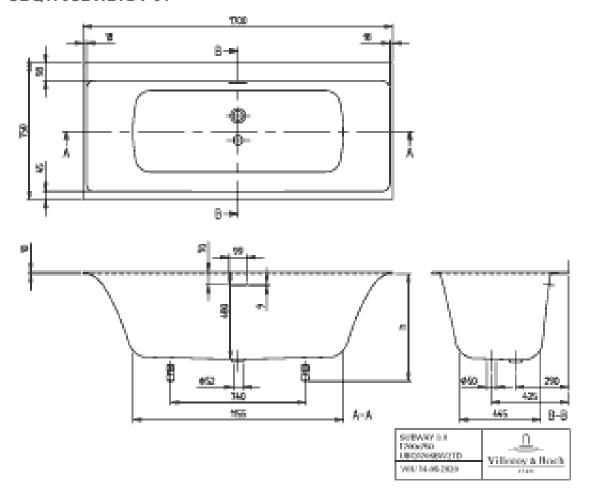

|
| EAN number               | 4062373881828                                                                                                                                                                                                                                                                                                                                                                              |

# COLOUR

#### **COLOUR DESIGNATION**



White Alpin



## TECHNICAL DRAWINGS

### UBQ170SBW2TDV-01