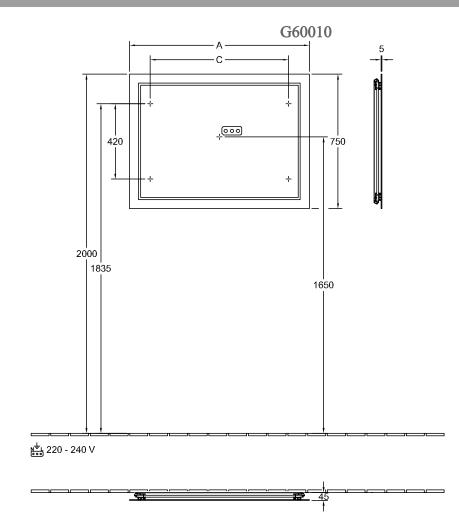

## TECHNICAL DRAWINGS

|            | А    | С    |
|------------|------|------|
| F600 60 00 | 600  | 370  |
| G600 60 00 | 600  | 370  |
| G610 60 00 | 600  | 370  |
| F600 80 00 | 800  | 570  |
| G600 80 00 | 800  | 570  |
| G610 80 00 | 800  | 570  |
| F600 10 00 | 1000 | 770  |
| G600 10 00 | 1000 | 770  |
| G610 10 00 | 1000 | 770  |
| F600 12 00 | 1200 | 970  |
| G600 12 00 | 1200 | 970  |
| G610 12 00 | 1200 | 970  |
| F600 16 00 | 1600 | 1370 |
| G600 16 00 | 1600 | 1370 |
| G610 16 00 | 1600 | 1370 |