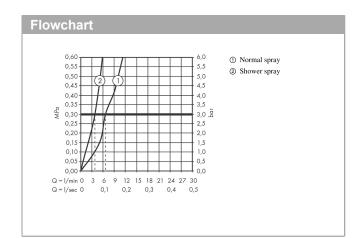

#### product features

- · consists of: single lever kitchen mixer, hose box
- · ComfortZone 230
- · I-spout
- swivel range 110° / 150°
- · laminar spray and shower spray
- lockable shower spray, spray returns through pressing spray diverter and spray returns automatically through handle closing
- · Select button for a comfortable start/stop of the water flow
- · MagFit magnetic shower support
- · quick connect shower hose
- · connection dimension: DN15
- · flow rate 8 l/min
- · ceramic cartridge
- connection type: G ¾ connections
- · integrated non-return valve
- · suitable for continuous flow water heaters
- sBox for quiet, smooth and protected hose guidance in the cabinet, under the countertop, with extension length up to 76 cm
- tap hole with Ø 35 mm required