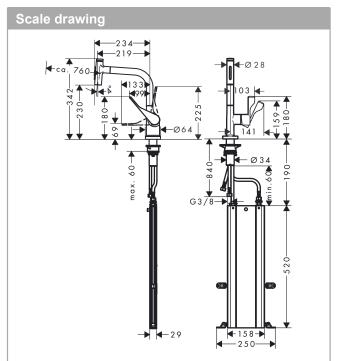

#### product features

- · consists of: single lever kitchen mixer, hose box
- · ComfortZone 230
- · I-spout
- swivel range 110° / 150°
- · laminar spray and shower spray
- lockable shower spray, spray returns through pressing spray diverter and spray returns automatically through handle closing
- · Select button for a comfortable start/stop of the water flow
- · MagFit magnetic shower support
- · quick connect shower hose
- · connection dimension: DN15
- · flow rate 8 l/min
- · ceramic cartridge
- connection type: G ¾ connections
- · integrated non-return valve
- · suitable for continuous flow water heaters
- sBox for quiet, smooth and protected hose guidance in the cabinet, under the countertop, with extension length up to 76 cm
- tap hole with Ø 35 mm required