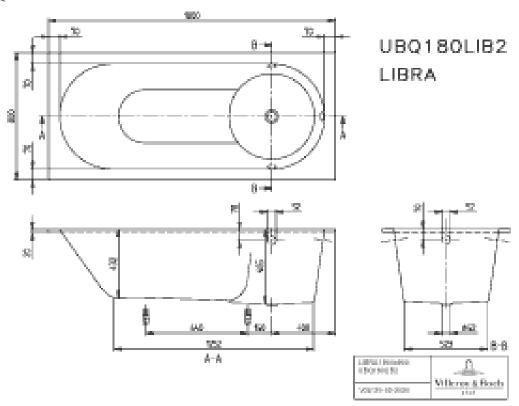

|
| Material                 | Quaryl®                                                                                                                                                  |
| With overflow            | Yes                                                                                                                                                      |
| EAN number               | 8712335287804                                                                                                                                            |

# COLOUR

#### **COLOUR DESIGNATION**



White Alpin

1



## TECHNICAL DRAWINGS

## UBQ180LIB2V-01