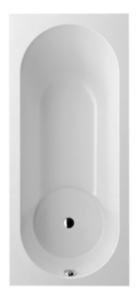

#### 1. POSITION

| Article number           | UBQ180LIB2V-01                                                                                                                                           |
|--------------------------|----------------------------------------------------------------------------------------------------------------------------------------------------------|
| Article title            | Villeroy & Boch Libra Rectangular bath, 1800 x 800 mm, White Alpin                                                                                       |
| Product designation      | Rectangular bath                                                                                                                                         |
| Collection               | Libra                                                                                                                                                    |
| PROJECTS                 | DESIGN                                                                                                                                                   |
| Assembly / Assembly type | Installation                                                                                                                                             |
| Scope of delivery        | 1 x rectangular bath 1 x holesaw (for drilling the overflow hole) 2 x bath support frame (self-adhesive), adjustable from 130 - 180 mm                   |
| Ordering information     | Requires extended waste/overflow combination. Overflow hole possible in one of 3 different positions. Holesaw (for drilling the overflow hole) included. |
| Length in mm             | 1800                                                                                                                                                     |
| Width in mm              | 800                                                                                                                                                      |
| Height in mm             | 490                                                                                                                                                      |
| Interior depth           | 465                                                                                                                                                      |
| Weight in kg             | 44,70                                                                                                                                                    |
| express delivery         | No                                                                                                                                                       |
| Material                 | Quaryl®                                                                                                                                                  |
| With overflow            | Yes                                                                                                                                                      |
| EAN number               | 8712335287804                                                                                                                                            |