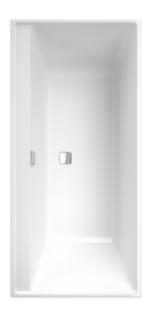

#### 1. POSITION

| Article number           | UBA160COR2DV-01                                                      |
|--------------------------|----------------------------------------------------------------------|
| Article title            | Villeroy & Boch Collaro Rectangular bath, 1600 x 750 mm, White Alpin |
| Product designation      | Rectangular bath                                                     |
| Collection               | Collaro                                                              |
| PROJECTS                 | DESIGN                                                               |
| Assembly / Assembly type | Installation                                                         |
| Assembly instructions    | Central positioning of the tap fitting is not possible.              |
| Scope of delivery        | 1 x rectangular bath 1 x matching outlet and overflow                |
| Ordering information     | Set of bath feet is not supplied as standard.                        |
| Length in mm             | 1600                                                                 |
| Width in mm              | 750                                                                  |
| Height in mm             | 470                                                                  |
| Interior depth           | 470                                                                  |
| Weight in kg             | 21,00                                                                |
| express delivery         | No                                                                   |
| Material                 | Acrylic                                                              |
| Other material           | Waste/overflow combination: Plastic<br>Outlet cover: Plastic         |
| other surfaces           | Waste/overflow combination: glossy<br>Outlet cover: glossy           |
| With overflow            | Yes                                                                  |
| EAN number               | 4062373681329                                                        |