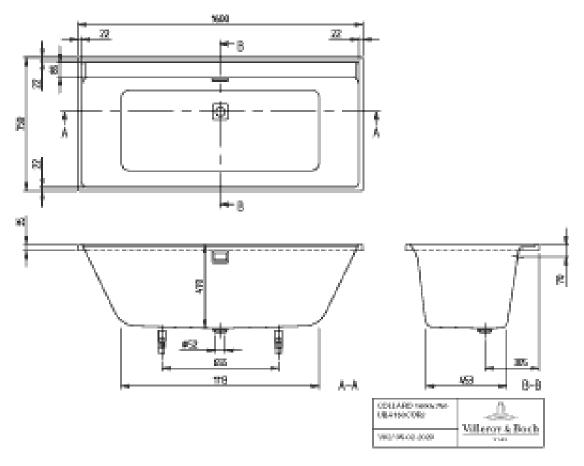

| Weight in kg             | 21,00                                                                |
| express delivery         | No                                                                   |
| Material                 | Acrylic                                                              |
| Other material           | Waste/overflow combination: Plastic<br>Outlet cover: Plastic         |
| other surfaces           | Waste/overflow combination: glossy<br>Outlet cover: glossy           |
| With overflow            | Yes                                                                  |
| EAN number               | 4062373681329                                                        |

# COLOUR

### COLOUR DESIGNATION



White Alpin

1



## TECHNICAL DRAWINGS

#### UBA160COR2DV-01



2