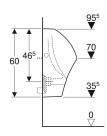

#### To order additionally

· Geberit fastening material for urinal, Kerafix

• Geberit fastening material for urinal, Kerafix

| Art. no.     | Colour / surface | В     | Н     | Т     | Inlet | Outlet      |
|--------------|------------------|-------|-------|-------|-------|-------------|
| 501.666.00.1 | white            | 33 cm | 60 cm | 30 cm | rear  | to the rear |