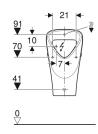

#### To order additionally

· Geberit fastening material for urinal, Kerafix

• Geberit fastening material for urinal, Kerafix

| Art. no.     | Colour / surface | В     | Н     | Т     | Inlet | Outlet      |
|--------------|------------------|-------|-------|-------|-------|-------------|
| 501.666.00.1 | white            | 33 cm | 60 cm | 30 cm | rear  | to the rear |