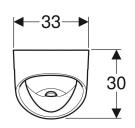

#### To order additionally

· Geberit fastening material for urinal, Kerafix

• Geberit fastening material for urinal, Kerafix

| Art. no.     | Colour / surface | В     | Н     | Т     | Inlet | Outlet      |
|--------------|------------------|-------|-------|-------|-------|-------------|
| 501.666.00.1 | white            | 33 cm | 60 cm | 30 cm | rear  | to the rear |