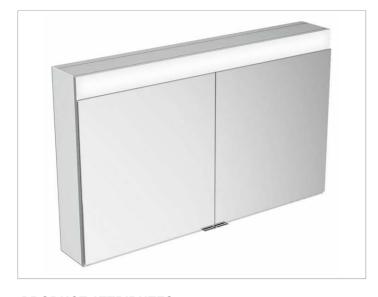

#### **PRODUCT**

## **PRODUCT ATTRIBUTES**

wall mounted,

adjustable light colour from 2700 kelvin (warm white) to 6500 kelvin (daylight),

2 hinged double sided crystal mirrored doors,

Body: aluminium silver anodized

Body panels made from rear-lacquered white glass

interior rear wall mirrored

Operation:

key panel with capacitive touch sensor,

integrated extension function for e.g. ligth switch

Illumination:

LED 39 watt (lifespan > 30.000 hours)

infinitely dimmable, lamps non-exchangeable

### **EQUIPMENT**

- 1 shaver socket
- 2 x 3 adjustable glass shelves
- 2 storage boxes with slidable glass lid
- interior lighting
- soft-closing doors

### **SURFACE**

silver anodized