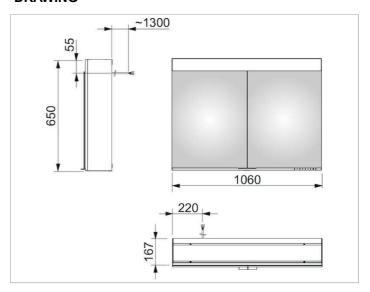

# PRODUCT DATA SHEET



## Edition 400 21522171331 Mirror cabinet

#### **PRODUCT**



### **DRAWING**



## **PRODUCT ATTRIBUTES**

wall mounted,

adjustable light colour from 2700 kelvin (warm white) to 6500 kelvin (daylight),

2 hinged double sided crystal mirrored doors,

Body: aluminium silver anodized

Body panels made from rear-lacquered white glass

interior rear wall mirrored

Operation:

key panel with capacitive touch sensor,

integrated extension function for e.g. ligth switch

Illumination:

LED 39 watt (lifespan > 30.000 hours)

infinitely dimmable, lamps non-exchangeable

EEK: A++, A+, A , 39 kWh/1000h

### **EQUIPMENT**

- 1 shaver socket
- 2 x 3 adjustable glass shelves
- 2 storage boxes with slidable glass lid
- interior lighting
- soft-closing doors

### **SURFACE**

silver anodized

### **DIMENSION**

1060 x 650 x 167 mm