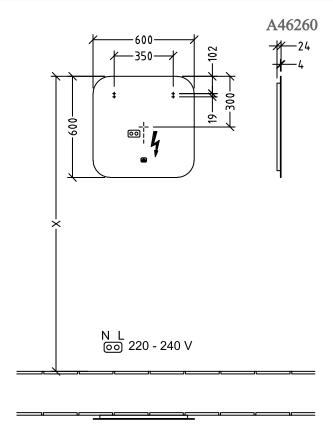

#### 1. POSITION

| Model               | A46260                                                                                                                                                                                                                                                                                                                                                                                                                                                                                                                                         |
|---------------------|------------------------------------------------------------------------------------------------------------------------------------------------------------------------------------------------------------------------------------------------------------------------------------------------------------------------------------------------------------------------------------------------------------------------------------------------------------------------------------------------------------------------------------------------|
| Collection          | More to See Lite                                                                                                                                                                                                                                                                                                                                                                                                                                                                                                                               |
| PROJECTS            | DESIGN                                                                                                                                                                                                                                                                                                                                                                                                                                                                                                                                         |
| Width               | 600 mm                                                                                                                                                                                                                                                                                                                                                                                                                                                                                                                                         |
| Height              | 600 mm                                                                                                                                                                                                                                                                                                                                                                                                                                                                                                                                         |
| Depth               | 24 mm                                                                                                                                                                                                                                                                                                                                                                                                                                                                                                                                          |
| Description         | Glass fastening set included with all-round LED wall lighting (replaceable) IP 44 After retrofitting with the ZigBee® Home Automation Kit C004 00, lighting can be controlled via your Smart Home environment. The illuminated mirror can be switched on and off via the sensor switch, The mirror can be connected via the ZigBee® Home Automation Standard with all hubs/gateways that use this transmission standard, such as Philips Hue Bridge or suitable Amazon Echo models.  1x 19,20 W 2700 K (warm white) to 6500 K (daylight white) |
| Specification texts | More to See Lite; Mirror; Glass; Size: 600 x 600 x 24 mm; Square; fastening set included; with all-round LED wall                                                                                                                                                                                                                                                                                                                                                                                                                              |

More to See Lite; Mirror; Glass; Size: 600 x 600 x 24 mm; Square; fastening set included; with all-round LED wall lighting (replaceable); IP 44; After retrofitting with the ZigBee® Home Automation Kit C004 00, lighting can be controlled via your Smart Home environment. The illuminated mirror can be switched on and off via the sensor switch, The mirror can be connected via the ZigBee® Home Automation Standard with all hubs/gateways that use this transmission standard, such as Philips Hue Bridge or suitable Amazon Echo models.; 1x 19,20 W; 2700 K (warm white) to 6500 K (daylight white)

# TECHNICAL DRAWINGS

| More to See Lite<br>A4626000 | <u>n</u>        |
|------------------------------|-----------------|
| V01 / 10.12.2020             | Villeroy & Boch |

3