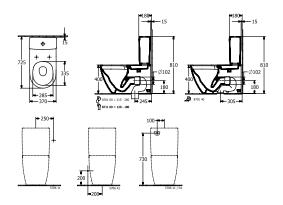

|
| Material                                         | Sanitary ceramics                                                                                                                     |
| Surface                                          | glossy                                                                                                                                |
| EAN number                                       | 4062373816615                                                                                                                         |



# PROJECTS

## COLOUR

#### COLOUR DESIGNATION



White Alpin



PROJECTS

# TECHNICAL DRAWINGS

#### 4672T001