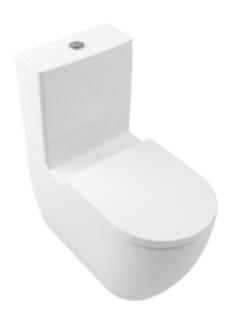

#### 1. POSITION

| Article number                                   | 4672T001                                                                                                                              |
|--------------------------------------------------|---------------------------------------------------------------------------------------------------------------------------------------|
| Article title                                    | Villeroy & Boch Subway 3.0<br>Washdown toilet for close-coupled<br>WC-suite, rimless, floor-standing,<br>with TwistFlush, White Alpin |
| Product designation                              | Washdown toilet for close-coupled WC-suite, rimless                                                                                   |
| Collection                                       | Subway 3.0                                                                                                                            |
| PROJECTS                                         | DESIGN                                                                                                                                |
| Assembly / Assembly type                         | floor-standing                                                                                                                        |
| Assembly instructions                            | not suitable for installation with flush valves, recommendation: to be installed from the wall at: 15 mm                              |
| Scope of delivery                                | 1 x washdown toilet, rimless , 1 x<br>fastening set                                                                                   |
| Ordering information                             | Please order toilet seat separately.<br>Please order cistern separately.<br>Please order Vario drainbend<br>separately.               |
| Length in mm                                     | 710                                                                                                                                   |
| Width in mm                                      | 370                                                                                                                                   |
| Height in mm                                     | 400                                                                                                                                   |
| Weight in kg                                     | 39,00                                                                                                                                 |
| Suitable for                                     | Mounted cistern                                                                                                                       |
| Innovative flushing technology (with TwistFlush) | Yes                                                                                                                                   |
| Flush type                                       | Washdown toilet                                                                                                                       |
| Flush volume I                                   | 3 / 4,5                                                                                                                               |
| Outlet / outlet                                  | horizontal outlet                                                                                                                     |
| Wall-mounted - floor-standing                    | floor-standing                                                                                                                        |
| Leed                                             | 4                                                                                                                                     |
| Material                                         | Sanitary ceramics                                                                                                                     |
| Surface                                          | glossy                                                                                                                                |
| EAN number                                       | 4062373816615                                                                                                                         |