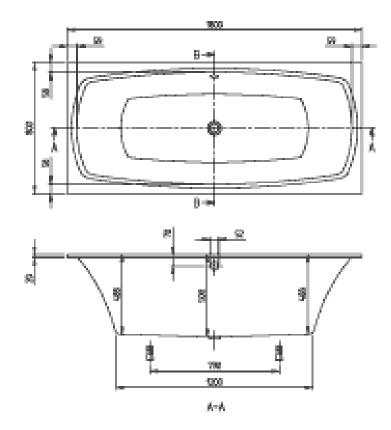

|
| express delivery         | No                                                                                                                                 |
| Material                 | Quaryl®                                                                                                                            |
| With overflow            | Yes                                                                                                                                |
| EAN number               | 4047289782582                                                                                                                      |

# COLOUR

#### **COLOUR DESIGNATION**



White Alpin



# TECHNICAL DRAWINGS

### UBQ180MYA2V-01