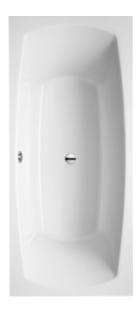

#### 1. POSITION

| Article number           | UBQ180MYA2V-01                                                                                                                     |
|--------------------------|------------------------------------------------------------------------------------------------------------------------------------|
| Article title            | Villeroy & Boch My Art Rectangular bath, 1800 x 800 mm, White Alpin                                                                |
| Product designation      | Rectangular bath                                                                                                                   |
| Collection               | My Art                                                                                                                             |
| PROJECTS                 | DESIGN                                                                                                                             |
| Assembly / Assembly type | Installation                                                                                                                       |
| Scope of delivery        | 1 x rectangular bath 2 x bath support frame (self-adhesive), adjustable from 130 - 180 mm                                          |
| Ordering information     | Requires extended waste/overflow combination. Suitable for wall outlet and pillar taps (not possible to install taps in bath rim). |
| Length in mm             | 1800                                                                                                                               |
| Width in mm              | 800                                                                                                                                |
| Height in mm             | 525                                                                                                                                |
| Interior depth           | 500                                                                                                                                |
| Weight in kg             | 50,40                                                                                                                              |
| express delivery         | No                                                                                                                                 |
| Material                 | Quaryl®                                                                                                                            |
| With overflow            | Yes                                                                                                                                |
| EAN number               | 4047289782582                                                                                                                      |