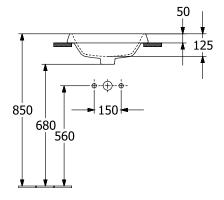

# TECHNICAL DRAWINGS

### 5A654501

#### 1. POSITION

| Article number                      | 5A654501                                                                                                             |
|-------------------------------------|----------------------------------------------------------------------------------------------------------------------|
| Article title                       | Villeroy & Boch Architectura Built-in<br>washbasin, 450 x 450 x 170 mm,<br>White Alpin, with overflow,<br>unpolished |
| Product designation                 | Built-in washbasin                                                                                                   |
| Collection                          | Architectura                                                                                                         |
| PROJECTS                            | PLUS                                                                                                                 |
| Assembly / Assembly type            | Installation                                                                                                         |
| Scope of delivery                   | $1\mathrm{x}$ built-in washbasin , $1\mathrm{x}$ cut-out template                                                    |
| Ordering information                | Optionally available: Outlet valve with ceramic cover.                                                               |
| Length in mm                        | 450                                                                                                                  |
| Width in mm                         | 450                                                                                                                  |
| Height in mm                        | 170                                                                                                                  |
| Interior depth                      | 125                                                                                                                  |
| Diameter in mm                      | 450                                                                                                                  |
| Weight in kg                        | 8,10                                                                                                                 |
| Number of tap holes punched through | 1                                                                                                                    |
| express delivery                    | No                                                                                                                   |
| Suitable for                        | 1-hole mixer                                                                                                         |
| Material                            | Sanitary ceramics                                                                                                    |
| Surface                             | glossy                                                                                                               |
| With overflow                       | Yes                                                                                                                  |
| EAN number                          | 4062373882290                                                                                                        |