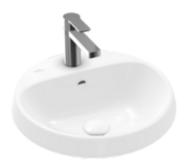

#### 1. POSITION

| Article number                      | 5A654501                                                                                                             |
|-------------------------------------|----------------------------------------------------------------------------------------------------------------------|
| Article title                       | Villeroy & Boch Architectura Built-in<br>washbasin, 450 x 450 x 170 mm,<br>White Alpin, with overflow,<br>unpolished |
| Product designation                 | Built-in washbasin                                                                                                   |
| Collection                          | Architectura                                                                                                         |
| PROJECTS                            | PLUS                                                                                                                 |
| Assembly / Assembly type            | Installation                                                                                                         |
| Scope of delivery                   | $1\mathrm{x}$ built-in washbasin , $1\mathrm{x}$ cut-out template                                                    |
| Ordering information                | Optionally available: Outlet valve with ceramic cover.                                                               |
| Length in mm                        | 450                                                                                                                  |
| Width in mm                         | 450                                                                                                                  |
| Height in mm                        | 170                                                                                                                  |
| Interior depth                      | 125                                                                                                                  |
| Diameter in mm                      | 450                                                                                                                  |
| Weight in kg                        | 8,10                                                                                                                 |
| Number of tap holes punched through | 1                                                                                                                    |
| express delivery                    | No                                                                                                                   |
| Suitable for                        | 1-hole mixer                                                                                                         |
| Material                            | Sanitary ceramics                                                                                                    |
| Surface                             | glossy                                                                                                               |
| With overflow                       | Yes                                                                                                                  |
| EAN number                          | 4062373882290                                                                                                        |