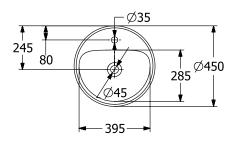

# TECHNICAL DRAWINGS

### 5A654501

#### 1. POSITION

| Article number                      | 5A654501                                                                                                             |
|-------------------------------------|----------------------------------------------------------------------------------------------------------------------|
| Article title                       | Villeroy & Boch Architectura Built-in<br>washbasin, 450 x 450 x 170 mm,<br>White Alpin, with overflow,<br>unpolished |
| Product designation                 | Built-in washbasin                                                                                                   |
| Collection                          | Architectura                                                                                                         |
| PROJECTS                            | PLUS                                                                                                                 |
| Assembly / Assembly type            | Installation                                                                                                         |
| Scope of delivery                   | $1\mathrm{x}$ built-in washbasin , $1\mathrm{x}$ cut-out template                                                    |
| Ordering information                | Optionally available: Outlet valve with ceramic cover.                                                               |
| Length in mm                        | 450                                                                                                                  |
| Width in mm                         | 450                                                                                                                  |
| Height in mm                        | 170                                                                                                                  |
| Interior depth                      | 125                                                                                                                  |
| Diameter in mm                      | 450                                                                                                                  |
| Weight in kg                        | 8,10                                                                                                                 |
| Number of tap holes punched through | 1                                                                                                                    |
| express delivery                    | No                                                                                                                   |
| Suitable for                        | 1-hole mixer                                                                                                         |
| Material                            | Sanitary ceramics                                                                                                    |
| Surface                             | glossy                                                                                                               |
| With overflow                       | Yes                                                                                                                  |
| EAN number                          | 4062373882290                                                                                                        |