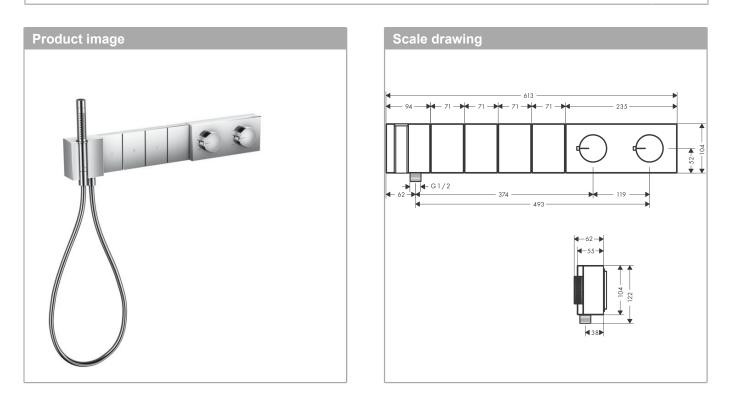

### AXOR Edge Thermostatic module Select 610/100 for concealed installation for 4 functions Surfaces: Chrome Article Number: 46720000

#### product features

- · consists of: Thermostatic module, shower holder, baton hand shower, shower hose
- depending on volume flow and installation situation approx. 50% flow rate reduction and integrated shut off function
- · 4 functions
- · simultaneous use of several outlets
- · Select push-button on/off control for 4 outlets
- · maximum flow rate at 3 bar: 38.7 l/min
- · flow rate at 3 bar: 38.7 l/min
- · flow rate hand shower connection at 3 bar: 14 l/min
- · min. operating pressure: 1 bar
- · max. operating pressure: 10 bar
- safety lock at 40° C
- hose nut: for shower hoses with cylindrical nut on both sides
- · connection type: basic set
- Button: Thermostat is delivered with buttons hand shower, Waterfall, Rain large, Mono
- scope of supply: thermostatic module, mixing unit, mounting material, assembly instruction
- not included: basic set