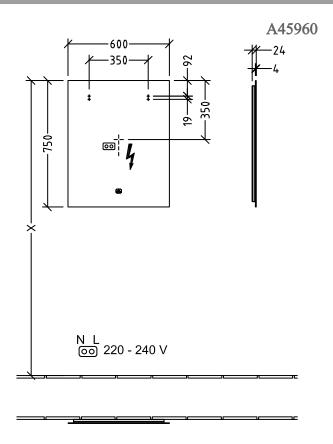

#### 1. POSITION

| Model               | A45960                                                                                                                                                                                                                                                                                                                                                                                                                                                                                                                                         |
|---------------------|------------------------------------------------------------------------------------------------------------------------------------------------------------------------------------------------------------------------------------------------------------------------------------------------------------------------------------------------------------------------------------------------------------------------------------------------------------------------------------------------------------------------------------------------|
| Collection          | More to See Lite                                                                                                                                                                                                                                                                                                                                                                                                                                                                                                                               |
| PROJECTS            | DESIGN                                                                                                                                                                                                                                                                                                                                                                                                                                                                                                                                         |
| Width               | 600 mm                                                                                                                                                                                                                                                                                                                                                                                                                                                                                                                                         |
| Height              | 750 mm                                                                                                                                                                                                                                                                                                                                                                                                                                                                                                                                         |
|                     | 24 mm                                                                                                                                                                                                                                                                                                                                                                                                                                                                                                                                          |
| Description         | Glass fastening set included with all-round LED wall lighting (replaceable) IP 44 After retrofitting with the ZigBee® Home Automation Kit C004 00, lighting can be controlled via your Smart Home environment. The illuminated mirror can be switched on and off via the sensor switch, The mirror can be connected via the ZigBee® Home Automation Standard with all hubs/gateways that use this transmission standard, such as Philips Hue Bridge or suitable Amazon Echo models.  1x 22,56 W 2700 K (warm white) to 6500 K (daylight white) |
| Specification texts | More to See Lite; Mirror; Glass; Size: 600 x 750 x 24 mm; Rectangle; fastening set included; with all-round LED wall lighting (replaceable); IP 44; After retrofitting with the ZigBee® Home Automation Kit C004 00, lighting                                                                                                                                                                                                                                                                                                                  |

# TECHNICAL DRAWINGS

| More to See Lite<br>A4596000 | 1               |
|------------------------------|-----------------|
| V01 / 10.12.2020             | Villeroy & Boch |

3