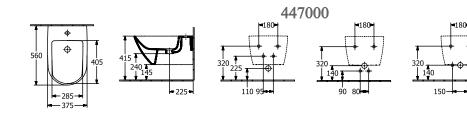

## TECHNICAL DRAWINGS

#### 1. POSITION

| Model                         | 447000                                                                                                                                                                                                                                                                                                |  |  |
|-------------------------------|-------------------------------------------------------------------------------------------------------------------------------------------------------------------------------------------------------------------------------------------------------------------------------------------------------|--|--|
| Collection                    | Subway 3.0                                                                                                                                                                                                                                                                                            |  |  |
| PROJECTS                      | DESIGN                                                                                                                                                                                                                                                                                                |  |  |
| Width                         | 375 mm                                                                                                                                                                                                                                                                                                |  |  |
| Depth                         | 560 mm                                                                                                                                                                                                                                                                                                |  |  |
| Weight                        | 19 kg                                                                                                                                                                                                                                                                                                 |  |  |
| Description                   | Sanitary ceramics incl. closing valve with ceramic valve cover, with fastening set for concealed fastening Optionally available: Outlet valve with ceramic cover.                                                                                                                                     |  |  |
| Tap fitting / Tap hole remark | suitable for 1-hole tap fittings, tap hole punched out                                                                                                                                                                                                                                                |  |  |
| Overflow remark               | with overflow                                                                                                                                                                                                                                                                                         |  |  |
| Installation                  | wall-mounted                                                                                                                                                                                                                                                                                          |  |  |
| Specification texts           | Subway 3.0; Bidet; Sanitary ceramics; Size: 375 x 560 mm; Oval; suitable for 1-hole tap fittings, tap hole punched out; with overflow; wall-mounted; incl. closing valve with ceramic valve cover, with fastening set for concealed fastening; Optionally available: Outlet valve with ceramic cover. |  |  |