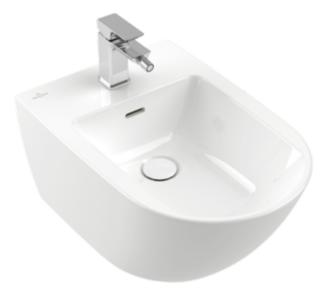

#### WALL-MOUNTED BIDET SUBWAY 3.0

#### 1. POSITION

| Model                         | 447000                                                                                                                                                                                                                                                                                                |  |  |
|-------------------------------|-------------------------------------------------------------------------------------------------------------------------------------------------------------------------------------------------------------------------------------------------------------------------------------------------------|--|--|
| Collection                    | Subway 3.0                                                                                                                                                                                                                                                                                            |  |  |
| PROJECTS                      | DESIGN                                                                                                                                                                                                                                                                                                |  |  |
| Width                         | 375 mm                                                                                                                                                                                                                                                                                                |  |  |
| Depth                         | 560 mm                                                                                                                                                                                                                                                                                                |  |  |
| Weight                        | 19 kg                                                                                                                                                                                                                                                                                                 |  |  |
| Description                   | Sanitary ceramics incl. closing valve with ceramic valve cover, with fastening set for concealed fastening Optionally available: Outlet valve with ceramic cover.                                                                                                                                     |  |  |
| Tap fitting / Tap hole remark | suitable for 1-hole tap fittings, tap hole punched out                                                                                                                                                                                                                                                |  |  |
| Overflow remark               | with overflow                                                                                                                                                                                                                                                                                         |  |  |
| Installation                  | wall-mounted                                                                                                                                                                                                                                                                                          |  |  |
| Specification texts           | Subway 3.0; Bidet; Sanitary ceramics; Size: 375 x 560 mm; Oval; suitable for 1-hole tap fittings, tap hole punched out; with overflow; wall-mounted; incl. closing valve with ceramic valve cover, with fastening set for concealed fastening; Optionally available: Outlet valve with ceramic cover. |  |  |