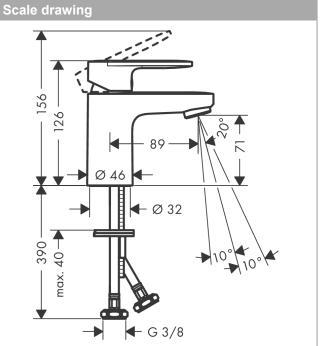

## Description

- product features
- · ComfortZone 70
- · projection 89 mm
- · spray type: normal spray
- . swiveling spray former
- · maximum flow rate at 3 bar: 5 l/min
- · ceramic cartridge

Product image

- · temperature limitation adjustable
- · suitable for continuous flow water heaters
- · connection type: G 3/8 connections
- · connection dimension: DN15

5.0

5,5

5,0

4,5 4,0 3,5

3,0 ,8 2,5

2.0 1,5 1,0

0,5