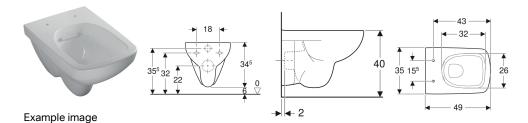

## Characteristics

- · Wall-hung
- Washdown WC
- Rimfree

- Square design
- Type 1, full flush volume 4 I, in accordance with EN 997
- Type 2 in accordance with EN 997
- Flushes with 4.5 l
- Small projection
- Floor clearance 6 cm

#### **Technical data**

Product material

Vitreous china

#### To order additionally

• WC seat

| Art. no.     | Colour / surface | В     | Н       | Т     |
|--------------|------------------|-------|---------|-------|
| 500.280.01.7 | white            | 35 cm | 34.5 cm | 49 cm |