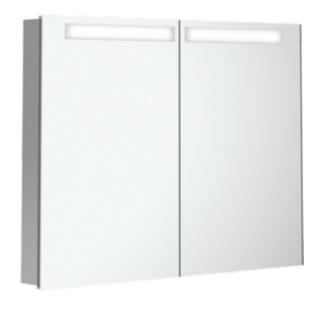

#### 1. POSITION

| Model               | A435G8                                                                                                                                                                                                                                                                                                                                          |  |
|---------------------|-------------------------------------------------------------------------------------------------------------------------------------------------------------------------------------------------------------------------------------------------------------------------------------------------------------------------------------------------|--|
| Collection          | My View In                                                                                                                                                                                                                                                                                                                                      |  |
| PROJECTS            | DESIGN                                                                                                                                                                                                                                                                                                                                          |  |
| Width               | 801 mm                                                                                                                                                                                                                                                                                                                                          |  |
| Height              | 747 mm                                                                                                                                                                                                                                                                                                                                          |  |
| Depth               | 107 mm                                                                                                                                                                                                                                                                                                                                          |  |
| Weight              | 19,614 kg                                                                                                                                                                                                                                                                                                                                       |  |
| Description         | Glass Built-into the wall fastening set included LED lighting Equipped with: 2x door, 4x glass shelf, 1x magnifying mirror, 1x magnetic strip, sensor switch and socket 1x LED / 10,85 W 2700 K (warm white) to 6500 K (daylight white)                                                                                                         |  |
| Specification texts | My View In; Built-in mirror cabinet;<br>Glass; Size: 801 x 747 x 107 mm;<br>Rectangle; Built-into the wall; fastening<br>set included; LED lighting; Equipped<br>with: 2x door, 4x glass shelf, 1x<br>magnifying mirror, 1x magnetic strip,<br>sensor switch and socket; 1x LED /<br>10,85 W; 2700 K (warm white) to 6500<br>K (daylight white) |  |