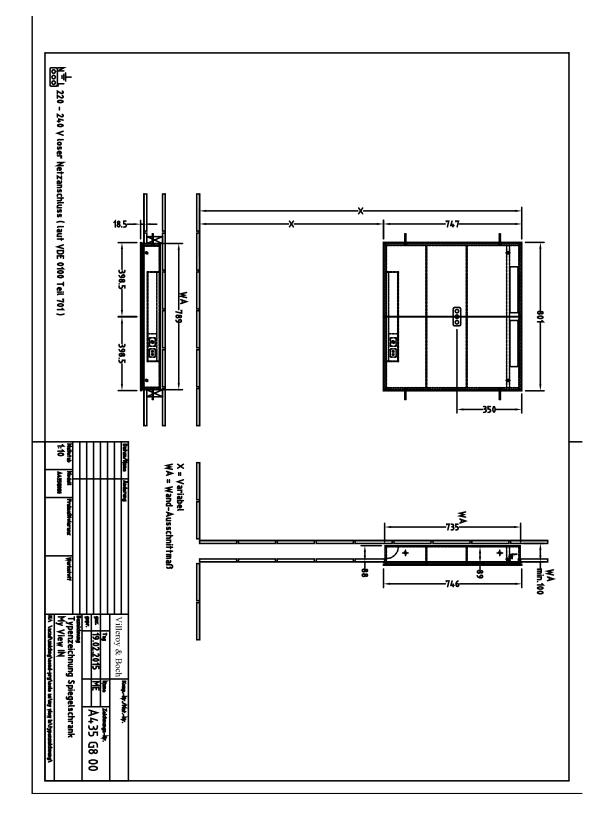

6500 K (daylight white)                                                                                                         |  |
| Specification texts | My View In; Built-in mirror cabinet;<br>Glass; Size: 801 x 747 x 107 mm;<br>Rectangle; Built-into the wall; fastening<br>set included; LED lighting; Equipped<br>with: 2x door, 4x glass shelf, 1x<br>magnifying mirror, 1x magnetic strip,<br>sensor switch and socket; 1x LED /<br>10,85 W; 2700 K (warm white) to 6500<br>K (daylight white) |  |

| COLOURS |             |                |               |  |
|---------|-------------|----------------|---------------|--|
| PREVIEW | COLOUR NAME | ARTICLE NUMBER | EAN           |  |
|         |             | A435G800       | 4051202381462 |  |



## TECHNICAL DRAWINGS

A435G8



# **PROJECTS**