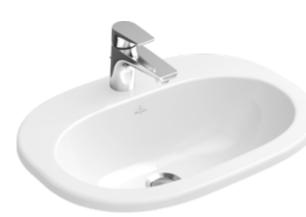

#### 1. POSITION

| Article number                      | 41615601                                                                                                       |
|-------------------------------------|----------------------------------------------------------------------------------------------------------------|
| Article title                       | Villeroy & Boch O.novo Built-in<br>washbasin, 560 x 405 x 200 mm,<br>White Alpin, with overflow,<br>unpolished |
| Product designation                 | Built-in washbasin                                                                                             |
| Collection                          | O.novo                                                                                                         |
| PROJECTS                            | START                                                                                                          |
| Assembly / Assembly type            | Installation                                                                                                   |
| Scope of delivery                   | 1 x built-in washbasin , 1 x cut-out template                                                                  |
| Length in mm                        | 405                                                                                                            |
| Width in mm                         | 560                                                                                                            |
| Height in mm                        | 200                                                                                                            |
| Interior depth                      | 150                                                                                                            |
| Weight in kg                        | 12,00                                                                                                          |
| Number of tap holes punched through | 1                                                                                                              |
| Number of tap holes pre-drilled     | 2                                                                                                              |
| Position of drill hole              | central tap hole punched out                                                                                   |
| express delivery                    | No                                                                                                             |
| Suitable for                        | 3-hole mixer                                                                                                   |
| Material                            | Sanitary ceramics                                                                                              |
| Surface                             | glossy                                                                                                         |
| With overflow                       | Yes                                                                                                            |
| EAN number                          | 4051202080624                                                                                                  |