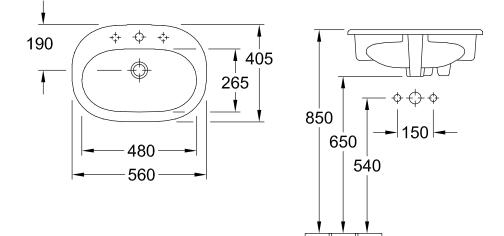

# TECHNICAL DRAWINGS

41615601

#### 1. POSITION

| Article number                      | 41615601                                                                                                       |
|-------------------------------------|----------------------------------------------------------------------------------------------------------------|
| Article title                       | Villeroy & Boch O.novo Built-in<br>washbasin, 560 x 405 x 200 mm,<br>White Alpin, with overflow,<br>unpolished |
| Product designation                 | Built-in washbasin                                                                                             |
| Collection                          | O.novo                                                                                                         |
| PROJECTS                            | START                                                                                                          |
| Assembly / Assembly type            | Installation                                                                                                   |
| Scope of delivery                   | 1 x built-in washbasin , 1 x cut-out template                                                                  |
| Length in mm                        | 405                                                                                                            |
| Width in mm                         | 560                                                                                                            |
| Height in mm                        | 200                                                                                                            |
| Interior depth                      | 150                                                                                                            |
| Weight in kg                        | 12,00                                                                                                          |
| Number of tap holes punched through | 1                                                                                                              |
| Number of tap holes pre-drilled     | 2                                                                                                              |
| Position of drill hole              | central tap hole punched out                                                                                   |
| express delivery                    | No                                                                                                             |
| Suitable for                        | 3-hole mixer                                                                                                   |
| Material                            | Sanitary ceramics                                                                                              |
| Surface                             | glossy                                                                                                         |
| With overflow                       | Yes                                                                                                            |
| EAN number                          | 4051202080624                                                                                                  |