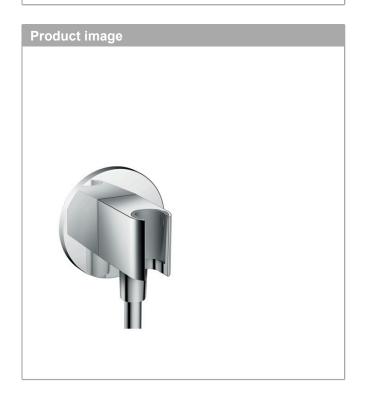

## AXOR ShowerSolutions Porter unit Round

Surfaces: Chrome Article Number: 36733000

### Description

### product features

- · integrated support function
- · metal connection angle
- · hose nut: for shower hoses with conical nut on both sides
- · metal housing with internal water supply made of plastic