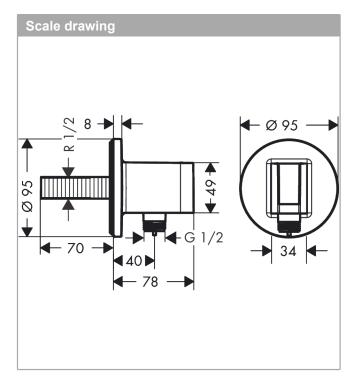

# AXOR ShowerSolutions Porter unit Round

Surfaces: Chrome Article Number: 36733000

# AXOR ShowerSolutions Porter unit Round

Surfaces: Chrome Article Number: 36733000

| Year of production: >07/17 |                                |                |    |    |
|----------------------------|--------------------------------|----------------|----|----|
| Pos.                       | Description                    | Article Number | PC | PU |
| 1                          | connecting thread G½           | 98933000       | 0  | 1  |
| 2                          | O-ring 11x2                    | 98127000       | 0  | 1  |
| 3                          | mounting set                   | 40915000       | 0  | 1  |
| 4                          | hollow set screw M4x16         | 97663000       | 0  | 1  |
| 5                          | set of non return valves DW 15 | 94074000       | 0  | 1  |