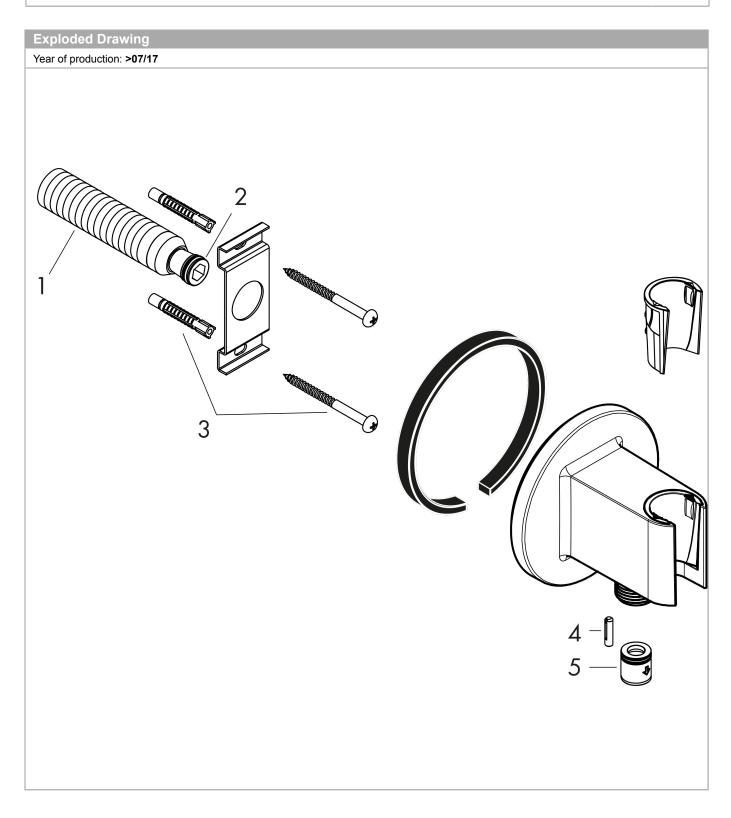

# AXOR ShowerSolutions Porter unit Round

Surfaces: Chrome Article Number: 36733000

| Year of production: >07/17 |                                |                |    |    |
|----------------------------|--------------------------------|----------------|----|----|
| Pos.                       | Description                    | Article Number | PC | PU |
| 1                          | connecting thread G½           | 98933000       | 0  | 1  |
| 2                          | O-ring 11x2                    | 98127000       | 0  | 1  |
| 3                          | mounting set                   | 40915000       | 0  | 1  |
| 4                          | hollow set screw M4x16         | 97663000       | 0  | 1  |
| 5                          | set of non return valves DW 15 | 94074000       | 0  | 1  |