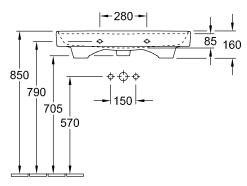

#### 1. POSITION

| Model                         | 4A3383                                                                                                                                                                                                                                                                                                                                                                      |  |
|-------------------------------|-----------------------------------------------------------------------------------------------------------------------------------------------------------------------------------------------------------------------------------------------------------------------------------------------------------------------------------------------------------------------------|--|
| Collection                    | Collaro                                                                                                                                                                                                                                                                                                                                                                     |  |
| PROJECTS                      | DESIGN                                                                                                                                                                                                                                                                                                                                                                      |  |
| Width                         | 800 mm                                                                                                                                                                                                                                                                                                                                                                      |  |
| Depth                         | 470 mm                                                                                                                                                                                                                                                                                                                                                                      |  |
| Weight                        | 21 kg                                                                                                                                                                                                                                                                                                                                                                       |  |
| description                   | Registered design<br>TitanCeram<br>wall fixation                                                                                                                                                                                                                                                                                                                            |  |
| Tap fitting / Tap hole remark | for wall-mounted washbasin mixer,<br>without tap hole, when using a wall-<br>mounted tap fitting, we recommend<br>a projection of at least 210 mm                                                                                                                                                                                                                           |  |
| Overflow remark               | without overflow, A non-closing valve or the ViFlow (concealed overflow) must be used for models without overflow function.                                                                                                                                                                                                                                                 |  |
| material                      | TitanCeram                                                                                                                                                                                                                                                                                                                                                                  |  |
| Specification texts           | Collaro; Vanity washbasin; Registered design; TitanCeram; Size: 800 x 470 mm; Angular; for wall-mounted washbasin mixer, without tap hole; when using a wall- mounted tap fitting, we recommend a projection of at least 210 mm; without overflow; A non-closing valve or the ViFlow (concealed overflow) must be used for models without overflow function.; wall fixation |  |

#### 4A3383