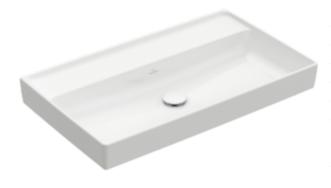

#### 1. POSITION

| Model                         | 4A3383                                                                                                                                                                                                                                                                                                                                                                      |  |
|-------------------------------|-----------------------------------------------------------------------------------------------------------------------------------------------------------------------------------------------------------------------------------------------------------------------------------------------------------------------------------------------------------------------------|--|
| Collection                    | Collaro                                                                                                                                                                                                                                                                                                                                                                     |  |
| PROJECTS                      | DESIGN                                                                                                                                                                                                                                                                                                                                                                      |  |
| Width                         | 800 mm                                                                                                                                                                                                                                                                                                                                                                      |  |
| Depth                         | 470 mm                                                                                                                                                                                                                                                                                                                                                                      |  |
| Weight                        | 21 kg                                                                                                                                                                                                                                                                                                                                                                       |  |
| description                   | Registered design<br>TitanCeram<br>wall fixation                                                                                                                                                                                                                                                                                                                            |  |
| Tap fitting / Tap hole remark | for wall-mounted washbasin mixer,<br>without tap hole, when using a wall-<br>mounted tap fitting, we recommend<br>a projection of at least 210 mm                                                                                                                                                                                                                           |  |
| Overflow remark               | without overflow, A non-closing valve or the ViFlow (concealed overflow) must be used for models without overflow function.                                                                                                                                                                                                                                                 |  |
| material                      | TitanCeram                                                                                                                                                                                                                                                                                                                                                                  |  |
| Specification texts           | Collaro; Vanity washbasin; Registered design; TitanCeram; Size: 800 x 470 mm; Angular; for wall-mounted washbasin mixer, without tap hole; when using a wall- mounted tap fitting, we recommend a projection of at least 210 mm; without overflow; A non-closing valve or the ViFlow (concealed overflow) must be used for models without overflow function.; wall fixation |  |