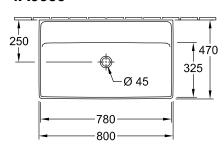

#### 1. POSITION

| Model                         | 4A3383                                                                                                                                                                                                                                                                                                                                                                      |  |
|-------------------------------|-----------------------------------------------------------------------------------------------------------------------------------------------------------------------------------------------------------------------------------------------------------------------------------------------------------------------------------------------------------------------------|--|
| Collection                    | Collaro                                                                                                                                                                                                                                                                                                                                                                     |  |
| PROJECTS                      | DESIGN                                                                                                                                                                                                                                                                                                                                                                      |  |
| Width                         | 800 mm                                                                                                                                                                                                                                                                                                                                                                      |  |
| Depth                         | 470 mm                                                                                                                                                                                                                                                                                                                                                                      |  |
| Weight                        | 21 kg                                                                                                                                                                                                                                                                                                                                                                       |  |
| description                   | Registered design<br>TitanCeram<br>wall fixation                                                                                                                                                                                                                                                                                                                            |  |
| Tap fitting / Tap hole remark | for wall-mounted washbasin mixer,<br>without tap hole, when using a wall-<br>mounted tap fitting, we recommend<br>a projection of at least 210 mm                                                                                                                                                                                                                           |  |
| Overflow remark               | without overflow, A non-closing valve or the ViFlow (concealed overflow) must be used for models without overflow function.                                                                                                                                                                                                                                                 |  |
| material                      | TitanCeram                                                                                                                                                                                                                                                                                                                                                                  |  |
| Specification texts           | Collaro; Vanity washbasin; Registered design; TitanCeram; Size: 800 x 470 mm; Angular; for wall-mounted washbasin mixer, without tap hole; when using a wall- mounted tap fitting, we recommend a projection of at least 210 mm; without overflow; A non-closing valve or the ViFlow (concealed overflow) must be used for models without overflow function.; wall fixation |  |

#### 4A3383