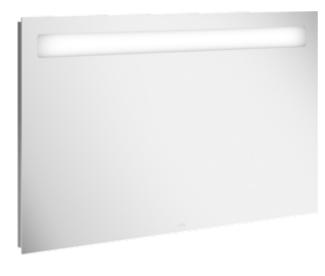

### 1. POSITION

| Model               | A42912                                                                                                                                                                                       |  |
|---------------------|----------------------------------------------------------------------------------------------------------------------------------------------------------------------------------------------|--|
| Collection          | More to See 14                                                                                                                                                                               |  |
| PROJECTS            | DESIGN                                                                                                                                                                                       |  |
| Width               | 1200 mm                                                                                                                                                                                      |  |
| Height              | 750 mm                                                                                                                                                                                       |  |
| Depth               | 47 mm                                                                                                                                                                                        |  |
| Weight              | 18,6 kg                                                                                                                                                                                      |  |
| Description         | Glass fastening set included LED lighting IP 44 1x LED / 17,1 W 2700 K (warm white) to 6500 K (daylight white)                                                                               |  |
| Specification texts | More to See 14; Mirror; Glass; Size:<br>1200 x 750 x 47 mm; Rectangle;<br>fastening set included; LED lighting; IP<br>44; 1x LED / 17,1 W; 2700 K (warm<br>white) to 6500 K (daylight white) |  |