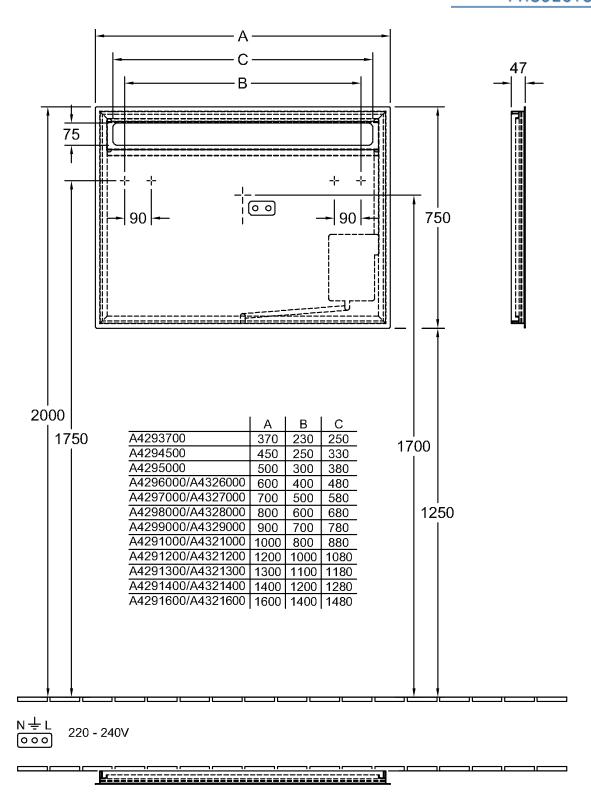

# TECHNICAL DRAWINGS

A42912

### 1. POSITION

| Model               | A42912                                                                                                                                                                                       |  |
|---------------------|----------------------------------------------------------------------------------------------------------------------------------------------------------------------------------------------|--|
| Collection          | More to See 14                                                                                                                                                                               |  |
| PROJECTS            | DESIGN                                                                                                                                                                                       |  |
| Width               | 1200 mm                                                                                                                                                                                      |  |
| Height              | 750 mm                                                                                                                                                                                       |  |
| Depth               | 47 mm                                                                                                                                                                                        |  |
| Weight              | 18,6 kg                                                                                                                                                                                      |  |
| Description         | Glass fastening set included LED lighting IP 44 1x LED / 17,1 W 2700 K (warm white) to 6500 K (daylight white)                                                                               |  |
| Specification texts | More to See 14; Mirror; Glass; Size:<br>1200 x 750 x 47 mm; Rectangle;<br>fastening set included; LED lighting; IP<br>44; 1x LED / 17,1 W; 2700 K (warm<br>white) to 6500 K (daylight white) |  |