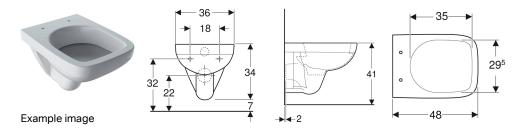

#### Characteristics

· Wall-hung

- · Washdown WC
- · With flush rim
- Type 1, full flush volume 6 / 4 l, in accordance with EN 997
- Type 2 in accordance with EN 997
- · Small projection

# To order additionally

• WC seat

| Art. no.     | Colour / surface | В     | Н     | Т     |
|--------------|------------------|-------|-------|-------|
| 501.504.00.7 | white            | 36 cm | 34 cm | 48 cm |