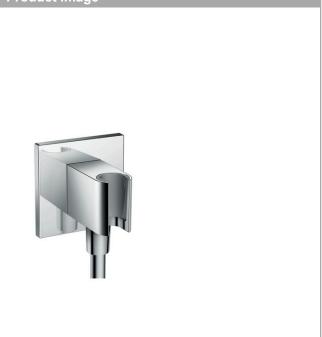

## Product image

#### AXOR ShowerSolutions Porter unit Square Surfaces: Chrome Article Number: 36734000

### product features

- integrated support function
- metal connection angle
- hose nut: for shower hoses with conical nut on both sides
- metal housing with internal water supply made of plastic