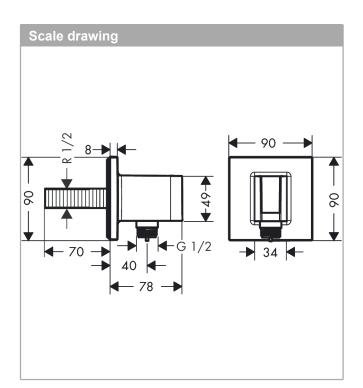

#### AXOR ShowerSolutions Porter unit Square Surfaces: Chrome Article Number: 36734000