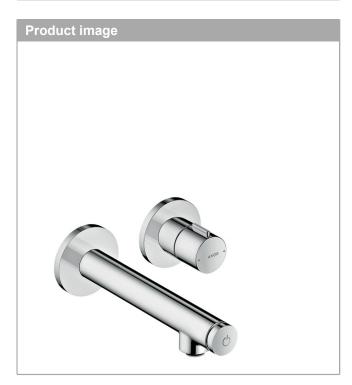

#### AXOR Uno Select basin mixer for concealed installation wall-mounted 165 Surfaces: Chrome Article Number: 45112000

#### product features

- consists of: Single lever basin mixer for concealed installation wall-mounted, waste set
- projection 158 mm
- normal spray
- · flow rate at 3 bar: 5 l/min
- · Select valve
- · separation of temperature control and open/close
- · suitable for continuous flow water heaters
- · non-closing waste set
- · connection dimension: DN15
- handle can be positioned on the right or left, depends on the basic set installation