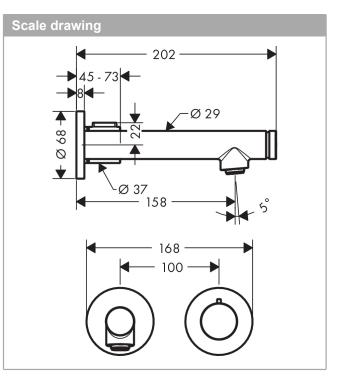

#### product features

- consists of: Single lever basin mixer for concealed installation wall-mounted, waste set
- projection 158 mm
- normal spray
- · flow rate at 3 bar: 5 l/min
- · Select valve
- · separation of temperature control and open/close
- · suitable for continuous flow water heaters
- · non-closing waste set
- · connection dimension: DN15
- handle can be positioned on the right or left, depends on the basic set installation