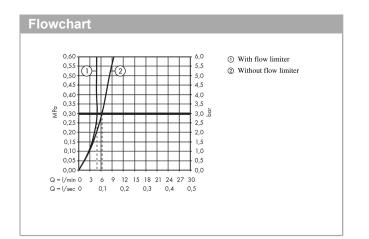

#### product features

- consists of: Single lever basin mixer for concealed installation wall-mounted, waste set
- projection 158 mm
- normal spray
- · flow rate at 3 bar: 5 l/min
- · Select valve
- · separation of temperature control and open/close
- · suitable for continuous flow water heaters
- · non-closing waste set
- · connection dimension: DN15
- handle can be positioned on the right or left, depends on the basic set installation