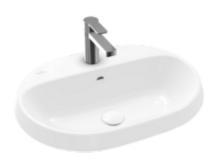

#### 1. POSITION

| Article number                      | 5A666001                                                                                                             |
|-------------------------------------|----------------------------------------------------------------------------------------------------------------------|
| Article title                       | Villeroy & Boch Architectura Built-in<br>washbasin, 600 x 450 x 170 mm,<br>White Alpin, with overflow,<br>unpolished |
| Product designation                 | Built-in washbasin                                                                                                   |
| Collection                          | Architectura                                                                                                         |
| PROJECTS                            | PLUS                                                                                                                 |
| Assembly / Assembly type            | Installation                                                                                                         |
| Scope of delivery                   | 1 x built-in washbasin , 1 x cut-out template                                                                        |
| Ordering information                | Optionally available: Outlet valve with ceramic cover.                                                               |
| Length in mm                        | 450                                                                                                                  |
| Width in mm                         | 600                                                                                                                  |
| Height in mm                        | 170                                                                                                                  |
| Interior depth                      | 125                                                                                                                  |
| Weight in kg                        | 11,00                                                                                                                |
| Number of tap holes punched through | 1                                                                                                                    |
| Number of tap holes pre-drilled     | 2                                                                                                                    |
| Position of drill hole              | central tap hole punched out                                                                                         |
| express delivery                    | No                                                                                                                   |
| Suitable for                        | 3-hole mixer                                                                                                         |
| Material                            | Sanitary ceramics                                                                                                    |
| Surface                             | glossy                                                                                                               |
| With overflow                       | Yes                                                                                                                  |
| EAN number                          | 4062373882023                                                                                                        |