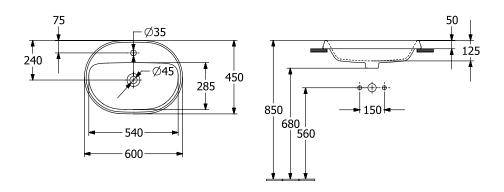

# TECHNICAL DRAWINGS

### 5A666001

#### 1. POSITION

| Article number                      | 5A666001                                                                                                             |
|-------------------------------------|----------------------------------------------------------------------------------------------------------------------|
| Article title                       | Villeroy & Boch Architectura Built-in<br>washbasin, 600 x 450 x 170 mm,<br>White Alpin, with overflow,<br>unpolished |
| Product designation                 | Built-in washbasin                                                                                                   |
| Collection                          | Architectura                                                                                                         |
| PROJECTS                            | PLUS                                                                                                                 |
| Assembly / Assembly type            | Installation                                                                                                         |
| Scope of delivery                   | 1 x built-in washbasin , 1 x cut-out template                                                                        |
| Ordering information                | Optionally available: Outlet valve with ceramic cover.                                                               |
| Length in mm                        | 450                                                                                                                  |
| Width in mm                         | 600                                                                                                                  |
| Height in mm                        | 170                                                                                                                  |
| Interior depth                      | 125                                                                                                                  |
| Weight in kg                        | 11,00                                                                                                                |
| Number of tap holes punched through | 1                                                                                                                    |
| Number of tap holes pre-drilled     | 2                                                                                                                    |
| Position of drill hole              | central tap hole punched out                                                                                         |
| express delivery                    | No                                                                                                                   |
| Suitable for                        | 3-hole mixer                                                                                                         |
| Material                            | Sanitary ceramics                                                                                                    |
| Surface                             | glossy                                                                                                               |
| With overflow                       | Yes                                                                                                                  |
| EAN number                          | 4062373882023                                                                                                        |