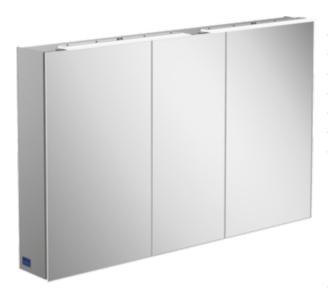

#### 1. POSITION

| Model               | A440G2                                                                                                                                                                                                                                                                                   |
|---------------------|------------------------------------------------------------------------------------------------------------------------------------------------------------------------------------------------------------------------------------------------------------------------------------------|
| Collection          | My View One                                                                                                                                                                                                                                                                              |
| PROJECTS            | PLUS                                                                                                                                                                                                                                                                                     |
| Width               | 1207 mm                                                                                                                                                                                                                                                                                  |
| Height              | 810 mm                                                                                                                                                                                                                                                                                   |
| Depth               | 224 mm                                                                                                                                                                                                                                                                                   |
| Weight              | 31,096 kg                                                                                                                                                                                                                                                                                |
| Description         | Glass Mounted on the wall fastening set included LED lighting IP 44 Equipped with: 2x surface-mounted light, 3x door, 4x glass shelf, 1x magnifying mirror, 1x magnetic strip, switch and socket                                                                                         |
| Specification texts | My View One; Surface-mounted mirror cabinet; Glass; Size: 1207 x 810 x 224 mm; Rectangle; Mounted on the wall; fastening set included; LED lighting; IP 44; Equipped with: 2x surface-mounted light, 3x door, 4x glass shelf, 1x magnifying mirror, 1x magnetic strip, switch and socket |