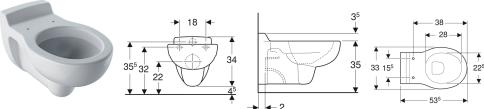

#### **Technical data**

Product material

Vitreous china

| Art. no.  | Colour / surface | В     | Н     | Т       |
|-----------|------------------|-------|-------|---------|
| 201700000 | white            | 33 cm | 34 cm | 53.5 cm |