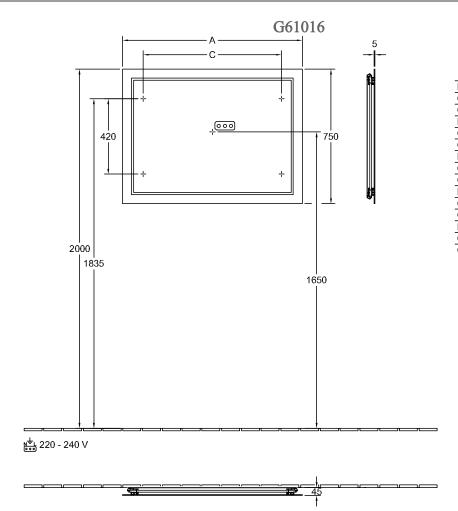

#### 1. POSITION

| Model       | G61016                                                                                                                                                                                                                                                                                                                                                                                                                                                                                                                                      |  |
|-------------|---------------------------------------------------------------------------------------------------------------------------------------------------------------------------------------------------------------------------------------------------------------------------------------------------------------------------------------------------------------------------------------------------------------------------------------------------------------------------------------------------------------------------------------------|--|
| Collection  | Finion                                                                                                                                                                                                                                                                                                                                                                                                                                                                                                                                      |  |
| PROJECTS    | PREMIUM                                                                                                                                                                                                                                                                                                                                                                                                                                                                                                                                     |  |
| Width       | 1600 mm                                                                                                                                                                                                                                                                                                                                                                                                                                                                                                                                     |  |
| Height      | 750 mm                                                                                                                                                                                                                                                                                                                                                                                                                                                                                                                                      |  |
| Depth       | 45 mm                                                                                                                                                                                                                                                                                                                                                                                                                                                                                                                                       |  |
| Weight      | 20 kg                                                                                                                                                                                                                                                                                                                                                                                                                                                                                                                                       |  |
| Description | mirror glass fastening set included LED lighting IP 44 Equipped with: Sound system with Bluetooth® wireless transmission, with wall lighting, mirror heating The G999 02 00 remote is required to control the lighting and mirror heating features. It is not included in the scope of delivery. Only one control unit is required per bathroom. The wireless transmitter G999 03 00 is required to switch the mirror heating on and off automatically.  1x LED / 33,1 W, 1x LED / 66,2 W 2700 K (neutral white) to 6480 K (daylight white) |  |

## TECHNICAL DRAWINGS

|            | Α    | С    |
|------------|------|------|
| F600 60 00 | 600  | 370  |
| G600 60 00 | 600  | 370  |
| G610 60 00 | 600  | 370  |
| F600 80 00 | 800  | 570  |
| G600 80 00 | 800  | 570  |
| G610 80 00 | 800  | 570  |
| F600 10 00 | 1000 | 770  |
| G600 10 00 | 1000 | 770  |
| G610 10 00 | 1000 | 770  |
| F600 12 00 | 1200 | 970  |
| G600 12 00 | 1200 | 970  |
| G610 12 00 | 1200 | 970  |
| F600 16 00 | 1600 | 1370 |
| G600 16 00 | 1600 | 1370 |
| G610 16 00 | 1600 | 1370 |