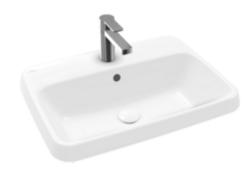

#### 1. POSITION

| Article number                      | 5A676001                                                                                                             |
|-------------------------------------|----------------------------------------------------------------------------------------------------------------------|
| Article title                       | Villeroy & Boch Architectura Built-in<br>washbasin, 600 x 450 x 170 mm,<br>White Alpin, with overflow,<br>unpolished |
| Product designation                 | Built-in washbasin                                                                                                   |
| Collection                          | Architectura                                                                                                         |
| PROJECTS                            | PLUS                                                                                                                 |
| Assembly / Assembly type            | Installation                                                                                                         |
| Scope of delivery                   | 1 x built-in washbasin , 1 x cut-out template                                                                        |
| Ordering information                | Optionally available: Outlet valve with ceramic cover.                                                               |
| Length in mm                        | 450                                                                                                                  |
| Width in mm                         | 600                                                                                                                  |
| Height in mm                        | 170                                                                                                                  |
| Interior depth                      | 125                                                                                                                  |
| Weight in kg                        | 12,00                                                                                                                |
| Number of tap holes punched through | 1                                                                                                                    |
| Number of tap holes pre-drilled     | 2                                                                                                                    |
| Position of drill hole              | central tap hole punched out                                                                                         |
| express delivery                    | No                                                                                                                   |
| Suitable for                        | 3-hole mixer                                                                                                         |
| Material                            | Sanitary ceramics                                                                                                    |
| Surface                             | glossy                                                                                                               |
| With overflow                       | Yes                                                                                                                  |
| EAN number                          | 4062373882061                                                                                                        |