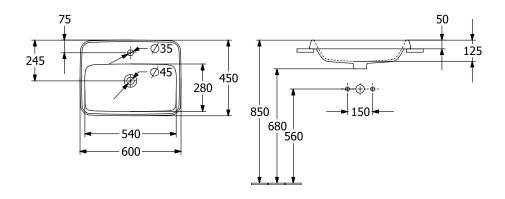

|
| Material                            | Sanitary ceramics                                                                                                    |
| Surface                             | glossy                                                                                                               |
| With overflow                       | Yes                                                                                                                  |
| EAN number                          | 4062373882061                                                                                                        |

# COLOUR

#### **COLOUR DESIGNATION**



White Alpin



# TECHNICAL DRAWINGS

### 5A676001