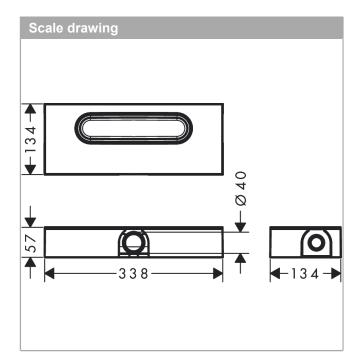

## product features

- consists of: base set, siphon, pre-assembled sealing membrane, height adjustment boards, screed protection cover
- · suitable for all shower drains
- $\cdot$  where to use: new construction, renovation
- · water seal: 30 mm
- minimal installation height: 57 mm
- · drainage capacity with siphon: up to 33 l/min
- · drainage capacity with Dryphon: up to 55 l/min
- · connection diameter: DN40
- · direction of outlet: horizontal
- · connection: 3-sided
- · easy fixation to the floor with mounting bracket
- · height adjustable with the foam boards
- · mounting type: wall-mounted, free in the floor
- · easy to clean siphon
- · removable siphon
- · suitable for soundproof mounting