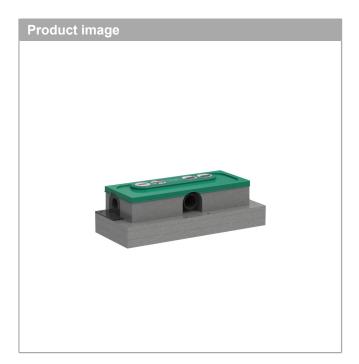

## product features

- consists of: base set, siphon, pre-assembled sealing membrane, height adjustment boards, screed protection cover
- · suitable for all shower drains
- $\cdot$  where to use: new construction, renovation
- · water seal: 30 mm
- minimal installation height: 57 mm
- · drainage capacity with siphon: up to 33 l/min
- · drainage capacity with Dryphon: up to 55 l/min
- · connection diameter: DN40
- · direction of outlet: horizontal
- · connection: 3-sided
- · easy fixation to the floor with mounting bracket
- · height adjustable with the foam boards
- · mounting type: wall-mounted, free in the floor
- · easy to clean siphon
- · removable siphon
- · suitable for soundproof mounting