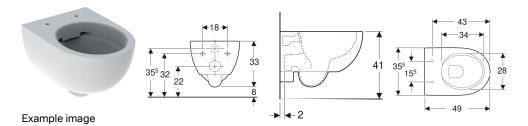

## Characteristics

· Wall-hung

- Washdown WC
- Rimfree
- Type 1, full flush volume 6 / 5 I, in accordance with EN 997
- Flushes with 4.5 l
- Shrouded
- Small projection
- Floor clearance 8 cm

## To order additionally

• WC seat

| Art. no.     | Colour / surface | В       | Н     | Т     |
|--------------|------------------|---------|-------|-------|
| 500.377.01.7 | white            | 35.5 cm | 33 cm | 49 cm |