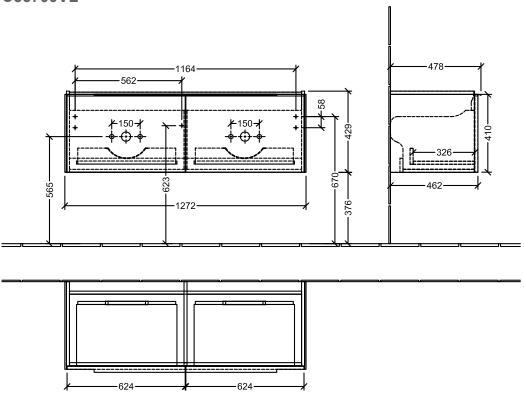

|
| Surface of body          | Paint                                                                                               |
| Other material           | Handle: aluminium                                                                                   |
| other surfaces           | Handle: glossy                                                                                      |
| Type of handles          | Handle                                                                                              |
|                          |                                                                                                     |

## COLOUR

#### **COLOUR DESIGNATION**



Volcano Black



# TECHNICAL DRAWINGS

### C56700VL