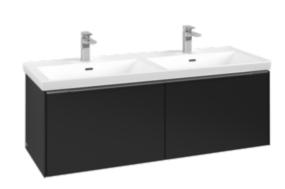

#### 1. POSITION

| Article number           | C56700VL                                                                                            |
|--------------------------|-----------------------------------------------------------------------------------------------------|
| Article title            | Villeroy & Boch Subway 3.0 Vanity unit, 2 pull-out compartments, 1272 x 429 x 462 mm, Volcano Black |
| Product designation      | Vanity unit                                                                                         |
| Collection               | Subway 3.0                                                                                          |
| PROJECTS                 | DESIGN                                                                                              |
| Assembly / Assembly type | wall-mounted                                                                                        |
| Type of opening          | 2 pull-out compartments                                                                             |
| Equipment                | 2 x pull-out compartment with non-<br>slip mat 2 x accessory dish (small)                           |
| Scope of delivery        | 1 x vanity unit 1 x fastening set                                                                   |
| Position of washbasin    | washbasin on the middle                                                                             |
| Ordering information     | Please order specified washbasin separately. It is not always possible to cancel or alter orders!   |
| Depth in mm              | 462                                                                                                 |
| Width in mm              | 1272                                                                                                |
| Height in mm             | 429                                                                                                 |
| Weight in kg             | 33,49                                                                                               |
| express delivery         | No                                                                                                  |
| Suitable for             | selected double vanity washbasins                                                                   |
| Function                 | with SoftClosing                                                                                    |
| Material front           | Chipboard                                                                                           |
| Surface of front         | Paint                                                                                               |
| Material body            | Chipboard                                                                                           |
| Surface of body          | Paint                                                                                               |
| Other material           | Handle: aluminium                                                                                   |
| other surfaces           | Handle: glossy                                                                                      |
| Type of handles          | Handle                                                                                              |
|                          |                                                                                                     |

#### **COLOUR DESIGNATION**

Volcano Black