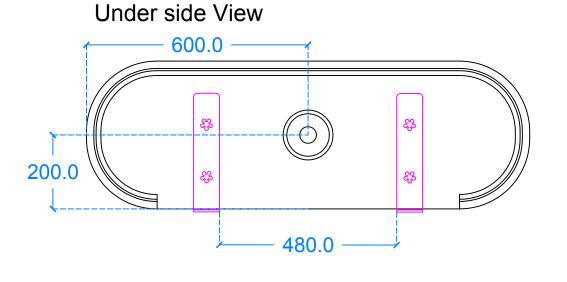

Basin Description L1200 x W400 x H120 mm 20mm walls

| Weight      | Scale |
|-------------|-------|
| 75ka/165lbs | N/A   |

Drawn by

Basin Code AD.A1 (No pattern)

Kast Concrete Basins Ltd

2 - 4 Meden Court