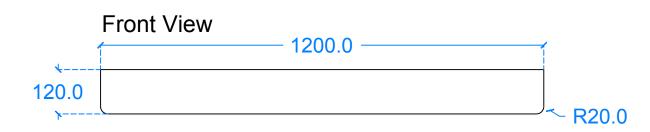

Basin Description L1200 x W400 x H120 mm 20mm walls

| Weight      | Scale |
|-------------|-------|
| 75ka/165lbs | N/A   |

Drawn by

Basin Code AD.A1 (No pattern)

Kast Concrete Basins Ltd

2 - 4 Meden Court