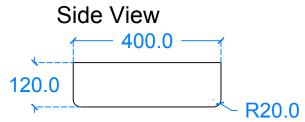

Basin Description L1200 x W400 x H120 mm 20mm walls

| Weight      | Scale |
|-------------|-------|
| 75ka/165lbs | N/A   |

Drawn by

Basin Code AD.A1 (No pattern)

Kast Concrete Basins Ltd

2 - 4 Meden Court