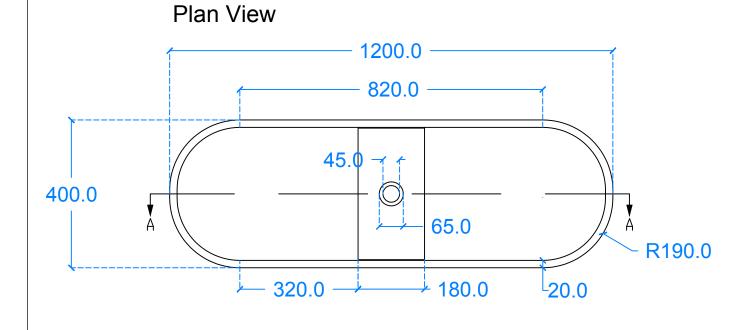

Basin Description L1200 x W400 x H120 mm 20mm walls

| Weight      | Scale |
|-------------|-------|
| 75ka/165lbs | N/A   |

Drawn by

Basin Code AD.A1 (No pattern)

Kast Concrete Basins Ltd

2 - 4 Meden Court