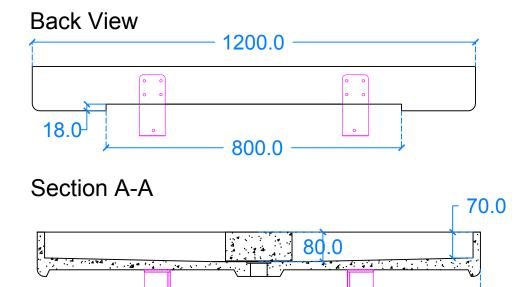

Basin Description L1200 x W400 x H120 mm 20mm walls

| Weight      | Scale |
|-------------|-------|
| 75ka/165lbs | N/A   |

Drawn by

Basin Code AD.A1 (No pattern)

Kast Concrete Basins Ltd

2 - 4 Meden Court