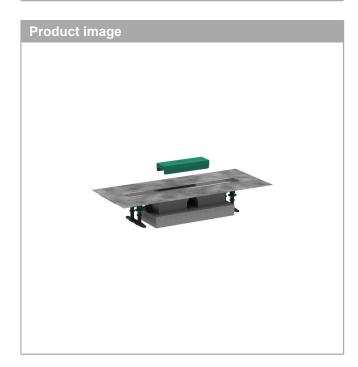

## product features

- consists of: installation set, base set, pre-assembled sealing membrane, siphon, height adjustment boards
- suitable for all RainDrain Rock and RainDrain Match finish sets
- · where to use: new construction, renovation
- · water seal: 30 mm
- · drainage capacity with siphon: up to 33 l/min
- · drainage capacity with Dryphon: up to 55 l/min
- · connection diameter: DN40
- · direction of outlet: horizontal
- · connection: 3-sided
- incl. height adjustment feet and tiling tool for installation
- · easy fixation to the floor with mounting bracket
- · height adjustable with the foam boards
- · with integrated slope
- · mounting type: wall-mounted, free in the floor
- · easy to clean siphon
- · removable siphon
- material installation set: Stainless Steel 304 (1.4301)