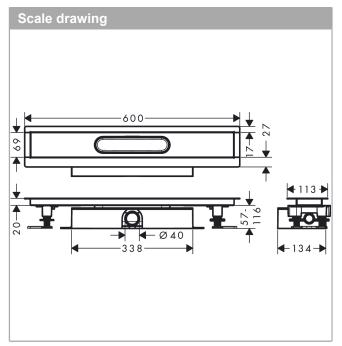

## product features

- consists of: installation set, base set, pre-assembled sealing membrane, siphon, height adjustment boards
- suitable for all RainDrain Rock and RainDrain Match finish sets
- · where to use: new construction, renovation
- · water seal: 30 mm
- · drainage capacity with siphon: up to 33 l/min
- · drainage capacity with Dryphon: up to 55 l/min
- · connection diameter: DN40
- · direction of outlet: horizontal
- · connection: 3-sided
- incl. height adjustment feet and tiling tool for installation
- · easy fixation to the floor with mounting bracket
- · height adjustable with the foam boards
- · with integrated slope
- · mounting type: wall-mounted, free in the floor
- · easy to clean siphon
- · removable siphon
- material installation set: Stainless Steel 304 (1.4301)