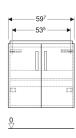

# Scope of delivery

· Fastening material

| Art. no.     | Colour / surface                                                        | В       | Washbasin width | Н       | Т       |
|--------------|-------------------------------------------------------------------------|---------|-----------------|---------|---------|
| 501.956.01.1 | Body: matt coated / white<br>Front: white / high-gloss coated           | 59.7 cm | 65 cm           | 60.5 cm | 39.7 cm |
| 501.956.42.1 | Body: light grey / matt coated<br>Front: light grey / high-gloss coated | 59.7 cm | 65 cm           | 60.5 cm | 39.7 cm |