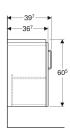

# Scope of delivery

· Fastening material

| Art. no.     | Colour / surface                                                        | В       | Washbasin width | Н       | Т       |
|--------------|-------------------------------------------------------------------------|---------|-----------------|---------|---------|
| 501.956.01.1 | Body: matt coated / white<br>Front: white / high-gloss coated           | 59.7 cm | 65 cm           | 60.5 cm | 39.7 cm |
| 501.956.42.1 | Body: light grey / matt coated<br>Front: light grey / high-gloss coated | 59.7 cm | 65 cm           | 60.5 cm | 39.7 cm |