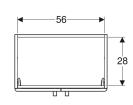

# Geberit Selnova Compact cabinet for washbasin, with two doors and service space









# Characteristics

- Wall-hung
- · With two doors
- · Door with soft closing
- · With one movable shelf
- Opening with handle

#### • Delivered preassembled

• Moisture-resistant

• Can be equipped with feet · Front made of MDF

# **Technical data**

Product material High-compressed three-layer chipboard

# Scope of delivery

· Fastening material

| Art. no.     | Colour / surface                                                        | В       | Washbasin width | Н       | Т       |
|--------------|-------------------------------------------------------------------------|---------|-----------------|---------|---------|
| 501.956.01.1 | Body: matt coated / white<br>Front: white / high-gloss coated           | 59.7 cm | 65 cm           | 60.5 cm | 39.7 cm |
| 501.956.42.1 | Body: light gr