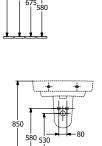

#### 1. POSITION

| Article number                      | 4A416101                                                                                               |
|-------------------------------------|--------------------------------------------------------------------------------------------------------|
| Article title                       | Villeroy & Boch O.novo Washbasins,<br>600 x 460 x 175 mm, White Alpin,<br>without overflow, unpolished |
| Product designation                 | Washbasins                                                                                             |
| Collection                          | O.novo                                                                                                 |
| PROJECTS                            | START                                                                                                  |
| Assembly / Assembly type            | wall-mounted                                                                                           |
| Scope of delivery                   | 1 x washbasin                                                                                          |
| Length in mm                        | 460                                                                                                    |
| Width in mm                         | 600                                                                                                    |
| Height in mm                        | 175                                                                                                    |
| Interior depth                      | 125                                                                                                    |
| Weight in kg                        | 18,60                                                                                                  |
| Number of tap holes punched through | 1                                                                                                      |
| Number of tap holes pre-drilled     | 2                                                                                                      |
| Position of drill hole              | central tap hole punched out                                                                           |
| express delivery                    | No                                                                                                     |
| Suitable for                        | 3-hole mixer                                                                                           |
| Material                            | Sanitary ceramics                                                                                      |
| Surface                             | glossy                                                                                                 |
| With overflow                       | No                                                                                                     |
| EAN number                          | 4062373756621                                                                                          |

# TECHNICAL DRAWINGS

### 4A416101

280

∳

150

125