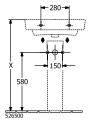

#### 1. POSITION

| Article number                      | 4A416101                                                                                               |
|-------------------------------------|--------------------------------------------------------------------------------------------------------|
| Article title                       | Villeroy & Boch O.novo Washbasins,<br>600 x 460 x 175 mm, White Alpin,<br>without overflow, unpolished |
| Product designation                 | Washbasins                                                                                             |
| Collection                          | O.novo                                                                                                 |
| PROJECTS                            | START                                                                                                  |
| Assembly / Assembly type            | wall-mounted                                                                                           |
| Scope of delivery                   | 1 x washbasin                                                                                          |
| Length in mm                        | 460                                                                                                    |
| Width in mm                         | 600                                                                                                    |
| Height in mm                        | 175                                                                                                    |
| Interior depth                      | 125                                                                                                    |
| Weight in kg                        | 18,60                                                                                                  |
| Number of tap holes punched through | 1                                                                                                      |
| Number of tap holes pre-drilled     | 2                                                                                                      |
| Position of drill hole              | central tap hole punched out                                                                           |
| express delivery                    | No                                                                                                     |
| Suitable for                        | 3-hole mixer                                                                                           |
| Material                            | Sanitary ceramics                                                                                      |
| Surface                             | glossy                                                                                                 |
| With overflow                       | No                                                                                                     |
| EAN number                          | 4062373756621                                                                                          |

# TECHNICAL DRAWINGS

### 4A416101

280

∳

150

125