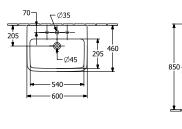

#### 1. POSITION

| Article number                      | 4A416101                                                                                               |
|-------------------------------------|--------------------------------------------------------------------------------------------------------|
| Article title                       | Villeroy & Boch O.novo Washbasins,<br>600 x 460 x 175 mm, White Alpin,<br>without overflow, unpolished |
| Product designation                 | Washbasins                                                                                             |
| Collection                          | O.novo                                                                                                 |
| PROJECTS                            | START                                                                                                  |
| Assembly / Assembly type            | wall-mounted                                                                                           |
| Scope of delivery                   | 1 x washbasin                                                                                          |
| Length in mm                        | 460                                                                                                    |
| Width in mm                         | 600                                                                                                    |
| Height in mm                        | 175                                                                                                    |
| Interior depth                      | 125                                                                                                    |
| Weight in kg                        | 18,60                                                                                                  |
| Number of tap holes punched through | 1                                                                                                      |
| Number of tap holes pre-drilled     | 2                                                                                                      |
| Position of drill hole              | central tap hole punched out                                                                           |
| express delivery                    | No                                                                                                     |
| Suitable for                        | 3-hole mixer                                                                                           |
| Material                            | Sanitary ceramics                                                                                      |
| Surface                             | glossy                                                                                                 |
| With overflow                       | No                                                                                                     |
| EAN number                          | 4062373756621                                                                                          |

# TECHNICAL DRAWINGS

### 4A416101

280

∳

150

125