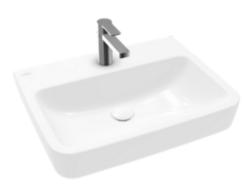

#### 1. POSITION

| Article number                      | 4A416101                                                                                               |
|-------------------------------------|--------------------------------------------------------------------------------------------------------|
| Article title                       | Villeroy & Boch O.novo Washbasins,<br>600 x 460 x 175 mm, White Alpin,<br>without overflow, unpolished |
| Product designation                 | Washbasins                                                                                             |
| Collection                          | O.novo                                                                                                 |
| PROJECTS                            | START                                                                                                  |
| Assembly / Assembly type            | wall-mounted                                                                                           |
| Scope of delivery                   | 1 x washbasin                                                                                          |
| Length in mm                        | 460                                                                                                    |
| Width in mm                         | 600                                                                                                    |
| Height in mm                        | 175                                                                                                    |
| Interior depth                      | 125                                                                                                    |
| Weight in kg                        | 18,60                                                                                                  |
| Number of tap holes punched through | 1                                                                                                      |
| Number of tap holes pre-drilled     | 2                                                                                                      |
| Position of drill hole              | central tap hole punched out                                                                           |
| express delivery                    | No                                                                                                     |
| Suitable for                        | 3-hole mixer                                                                                           |
| Material                            | Sanitary ceramics                                                                                      |
| Surface                             | glossy                                                                                                 |
| With overflow                       | No                                                                                                     |
| EAN number                          | 4062373756621                                                                                          |