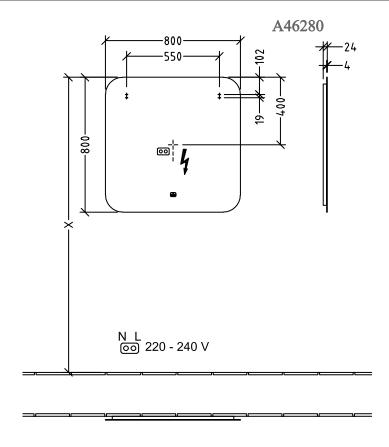

#### 1. POSITION

| Model               | A46280                                                                                                                                                                                                                                                                                                                                                                                                                                                                                                                                         |
|---------------------|------------------------------------------------------------------------------------------------------------------------------------------------------------------------------------------------------------------------------------------------------------------------------------------------------------------------------------------------------------------------------------------------------------------------------------------------------------------------------------------------------------------------------------------------|
| Collection          | More to See Lite                                                                                                                                                                                                                                                                                                                                                                                                                                                                                                                               |
| PROJECTS            | DESIGN                                                                                                                                                                                                                                                                                                                                                                                                                                                                                                                                         |
| Width               | 800 mm                                                                                                                                                                                                                                                                                                                                                                                                                                                                                                                                         |
| Height              | 800 mm                                                                                                                                                                                                                                                                                                                                                                                                                                                                                                                                         |
| Depth               | 24 mm                                                                                                                                                                                                                                                                                                                                                                                                                                                                                                                                          |
| Description         | Glass fastening set included with all-round LED wall lighting (replaceable) IP 44 After retrofitting with the ZigBee® Home Automation Kit C004 00, lighting can be controlled via your Smart Home environment. The illuminated mirror can be switched on and off via the sensor switch, The mirror can be connected via the ZigBee® Home Automation Standard with all hubs/gateways that use this transmission standard, such as Philips Hue Bridge or suitable Amazon Echo models.  1x 26,88 W 2700 K (warm white) to 6500 K (daylight white) |
| Specification texts | More to See Lite; Mirror; Glass; Size: 800 x 800 x 24 mm; Square; fastening set included; with all-round LED wall lighting (replaceable); IP 44; After retrofitting with the ZigBee® Home                                                                                                                                                                                                                                                                                                                                                      |

More to See Lite; Mirror; Glass; Size: 800 x 800 x 24 mm; Square; fastening set included; with all-round LED wall lighting (replaceable); IP 44; After retrofitting with the ZigBee® Home Automation Kit C004 00, lighting can be controlled via your Smart Home environment. The illuminated mirror can be switched on and off via the sensor switch, The mirror can be connected via the ZigBee® Home Automation Standard with all hubs/gateways that use this transmission standard, such as Philips Hue Bridge or suitable Amazon Echo models.; 1x 26,88 W; 2700 K (warm white) to 6500 K (daylight white)

# TECHNICAL DRAWINGS

| More to See Lite<br>A4628000 | 1               |
|------------------------------|-----------------|
| V01 / 10.12.2020             | Villeroy & Boch |

3