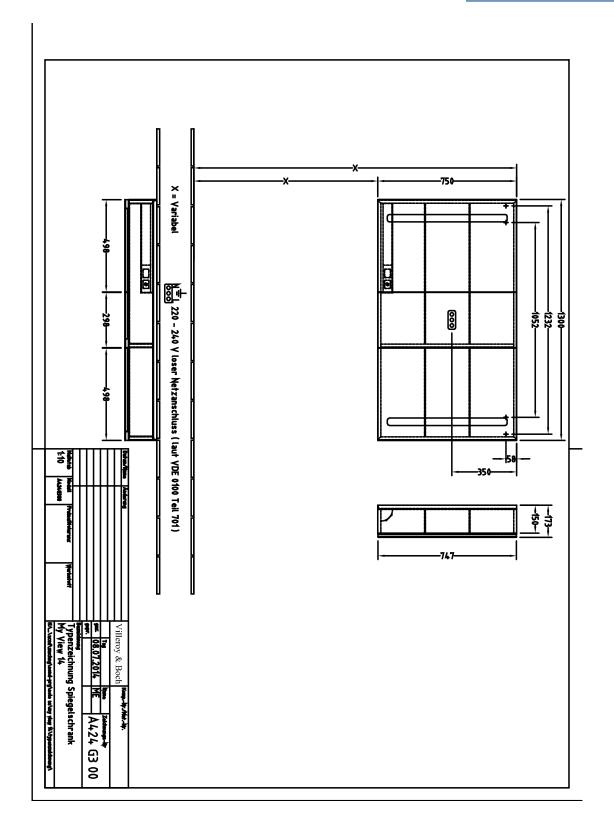

l fastening set included LED lighting IP 44 Equipped with: 3x door, 4x glass shelf, 1x shelf, 1x magnifying mirror, 1x magnetic strip, sensor switch and socket 2x LED / 27,96 W 2700 K (warm white) to 6500 K (daylight white)                                                                                          |
| Specification texts | My View 14; Surface-mounted mirror cabinet; Glass; Size: 1300 x 750 x 173 mm; Rectangle; Mounted on the wall; fastening set included; LED lighting; IP 44; Equipped with: 3x door, 4x glass shelf, 1x shelf, 1x magnifying mirror, 1x magnetic strip, sensor switch and socket; 2x LED / 27,96 W; 2700 K (warm white) to 6500 K (daylight white) |

# PREVIEW COLOUR NAME ARTICLE NUMBER EAN A424G300 4051202305826

1



### TECHNICAL DRAWINGS

A424G3



## **PROJECTS**