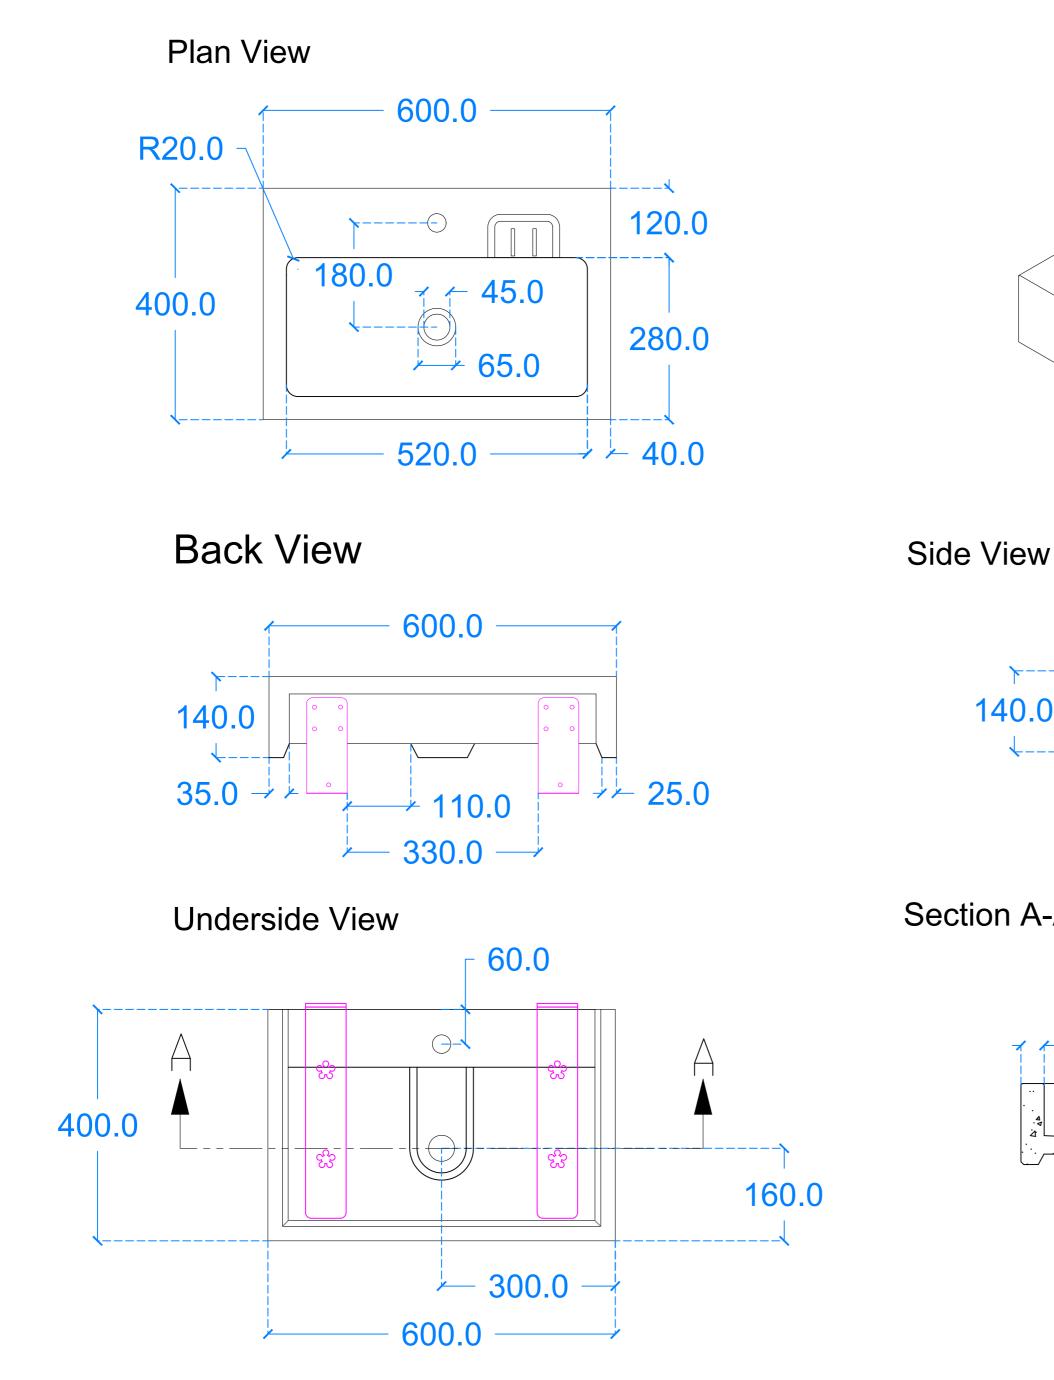

| Jura A1                                                                                                                                                                                                                                                                                                                                                                                                                                                                                                                                                                                                                                                                                                                                                                                                                                                                                                                                                                                                                                                                                                                                                                                                                                                                                                                                                                                                                                                                                                                                                                                                                                                                                                                                                                                                                                                                                                                                                                                                                                                                                                                     | Kast work to tolerances of<br>+/-5mm, Joints 3-5mm, vertical<br>deflection 3mm per linear meter. It<br>is the responsibility of the recipient<br>(client) to check all dimensions are<br>correct and confirm this prior to<br>manufacture. Kast will manufacture<br>only from these drawings on receipt<br>of client confirmation and takes no<br>responsibility for incorrect<br>dimensions and measurements not<br>reported. This drawing is to be<br>viewed in conjunction with all other<br>contract documentation and<br>specifications, and all other<br>consultants drawings. All dimensions<br>should be checked and any<br>discrepancies notified to Kast prior<br>to proceeding with works. Any<br>discrepancies found between this<br>drawing and other documents should<br>be referred immediately to Kast. The<br>author takes no responsibility for<br>any dimensions obtained by scaling<br>from this drawing. |                                                                                                                   |                                                                               |
|-----------------------------------------------------------------------------------------------------------------------------------------------------------------------------------------------------------------------------------------------------------------------------------------------------------------------------------------------------------------------------------------------------------------------------------------------------------------------------------------------------------------------------------------------------------------------------------------------------------------------------------------------------------------------------------------------------------------------------------------------------------------------------------------------------------------------------------------------------------------------------------------------------------------------------------------------------------------------------------------------------------------------------------------------------------------------------------------------------------------------------------------------------------------------------------------------------------------------------------------------------------------------------------------------------------------------------------------------------------------------------------------------------------------------------------------------------------------------------------------------------------------------------------------------------------------------------------------------------------------------------------------------------------------------------------------------------------------------------------------------------------------------------------------------------------------------------------------------------------------------------------------------------------------------------------------------------------------------------------------------------------------------------------------------------------------------------------------------------------------------------|-------------------------------------------------------------------------------------------------------------------------------------------------------------------------------------------------------------------------------------------------------------------------------------------------------------------------------------------------------------------------------------------------------------------------------------------------------------------------------------------------------------------------------------------------------------------------------------------------------------------------------------------------------------------------------------------------------------------------------------------------------------------------------------------------------------------------------------------------------------------------------------------------------------------------------|-------------------------------------------------------------------------------------------------------------------|-------------------------------------------------------------------------------|
| View<br>40.0                                                                                                                                                                                                                                                                                                                                                                                                                                                                                                                                                                                                                                                                                                                                                                                                                                                                                                                                                                                                                                                                                                                                                                                                                                                                                                                                                                                                                                                                                                                                                                                                                                                                                                                                                                                                                                                                                                                                                                                                                                                                                                                |                                                                                                                                                                                                                                                                                                                                                                                                                                                                                                                                                                                                                                                                                                                                                                                                                                                                                                                               |                                                                                                                   |                                                                               |
| on A-A<br>40.0 + 125.0 + 22.0 + 140.0 + 110.0 + 140.0 + 110.0 + 140.0 + 110.0 + 110.0 + 110.0 + 110.0 + 110.0 + 110.0 + 110.0 + 110.0 + 110.0 + 110.0 + 110.0 + 110.0 + 110.0 + 110.0 + 110.0 + 110.0 + 110.0 + 110.0 + 110.0 + 110.0 + 110.0 + 110.0 + 110.0 + 110.0 + 110.0 + 110.0 + 110.0 + 110.0 + 110.0 + 110.0 + 110.0 + 110.0 + 110.0 + 110.0 + 110.0 + 110.0 + 110.0 + 110.0 + 110.0 + 110.0 + 110.0 + 110.0 + 110.0 + 110.0 + 110.0 + 110.0 + 110.0 + 110.0 + 110.0 + 110.0 + 110.0 + 110.0 + 110.0 + 110.0 + 110.0 + 110.0 + 110.0 + 110.0 + 110.0 + 110.0 + 110.0 + 110.0 + 110.0 + 110.0 + 110.0 + 110.0 + 110.0 + 110.0 + 110.0 + 110.0 + 110.0 + 110.0 + 110.0 + 110.0 + 110.0 + 110.0 + 110.0 + 110.0 + 110.0 + 110.0 + 110.0 + 110.0 + 110.0 + 110.0 + 110.0 + 110.0 + 110.0 + 110.0 + 110.0 + 110.0 + 110.0 + 110.0 + 110.0 + 110.0 + 110.0 + 110.0 + 110.0 + 110.0 + 110.0 + 110.0 + 110.0 + 110.0 + 110.0 + 110.0 + 110.0 + 110.0 + 110.0 + 110.0 + 110.0 + 110.0 + 110.0 + 110.0 + 110.0 + 110.0 + 110.0 + 110.0 + 110.0 + 110.0 + 110.0 + 110.0 + 110.0 + 110.0 + 110.0 + 110.0 + 110.0 + 110.0 + 110.0 + 110.0 + 110.0 + 110.0 + 110.0 + 110.0 + 110.0 + 110.0 + 110.0 + 110.0 + 110.0 + 110.0 + 110.0 + 110.0 + 110.0 + 110.0 + 110.0 + 110.0 + 110.0 + 110.0 + 110.0 + 110.0 + 110.0 + 110.0 + 110.0 + 110.0 + 110.0 + 110.0 + 110.0 + 110.0 + 110.0 + 110.0 + 110.0 + 110.0 + 110.0 + 110.0 + 110.0 + 110.0 + 110.0 + 110.0 + 110.0 + 110.0 + 110.0 + 110.0 + 110.0 + 110.0 + 110.0 + 110.0 + 110.0 + 110.0 + 110.0 + 110.0 + 110.0 + 110.0 + 110.0 + 110.0 + 110.0 + 110.0 + 110.0 + 110.0 + 110.0 + 110.0 + 110.0 + 110.0 + 110.0 + 110.0 + 110.0 + 110.0 + 110.0 + 110.0 + 110.0 + 110.0 + 110.0 + 110.0 + 110.0 + 110.0 + 110.0 + 110.0 + 110.0 + 110.0 + 110.0 + 110.0 + 110.0 + 110.0 + 110.0 + 110.0 + 110.0 + 110.0 + 110.0 + 110.0 + 110.0 + 110.0 + 110.0 + 110.0 + 110.0 + 110.0 + 110.0 + 110.0 + 110.0 + 110.0 + 110.0 + 110.0 + 110.0 + 110.0 + 110.0 + 110.0 + 110.0 + 110.0 + 110.0 + 110.0 + 110.0 + 110.0 + 110.0 + 110.0 + 110.0 + 110.0 + 110.0 + 110.0 + 110.0 + 110.0 + 110 | 40mm wal<br>Weight<br>60kg<br>Basin Cod<br>Unless other<br>Kast Co<br>2 - 4 Me<br>Boughton<br>Nottinghan<br>Tel +4                                                                                                                                                                                                                                                                                                                                                                                                                                                                                                                                                                                                                                                                                                                                                                                                            | e J.A1<br>wise stated, dia<br>wise stated, dia<br>on crete<br>den Court<br>Industrial fin<br>NG22 91<br>4 (0)1623 | Drawn by<br>GR<br>mensions are in mm<br><b>SSI</b><br>Basins Ltd<br>Est<br>ru |