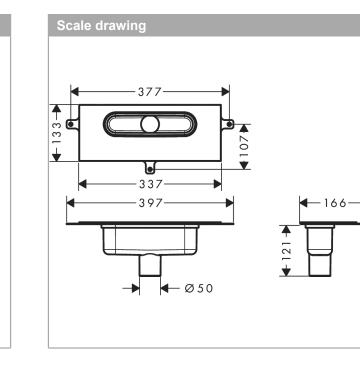

#### product features

- consists of: base set, siphon, pre-assembled sealing membrane, screed protection cover
- · suitable for all shower drains
- · where to use: new construction, renovation
- · water seal: 50 mm
- · minimal installation height: 75 mm
- · drainage capacity with siphon: up to 42 l/min
- · drainage capacity with Dryphon: up to 60 l/min
- · connection diameter: DN50
- · direction of outlet: vertical
- · connection: 1-sided
- · mounting type: wall-mounted, free in the floor
- · easy to clean siphon
- · removable siphon