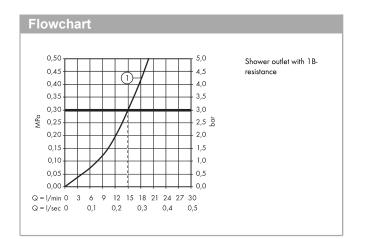

#### product features

- · 1 outlet
- · connection type: s-shaped connections
- · centre distance: 150 ± 16 mm
- · flow rate at 3 bar: 22 l/min
- · ceramic cartridge
- · min. operating pressure: 1 bar
- · max. operating pressure: 10 bar
- · temperature limitation adjustable
- · non-return valve
- · with silencer
- · suitable for continous flow water heaters
- · hose connection DN15
- · connection dimension: DN15