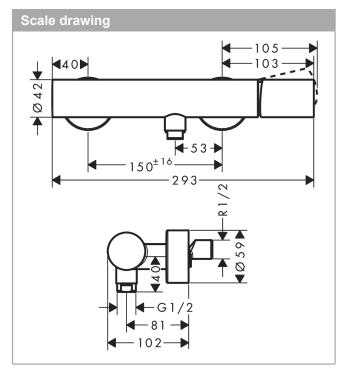

#### product features

- · 1 outlet
- · connection type: s-shaped connections
- · centre distance: 150 ± 16 mm
- · flow rate at 3 bar: 22 l/min
- · ceramic cartridge
- · min. operating pressure: 1 bar
- · max. operating pressure: 10 bar
- · temperature limitation adjustable
- · non-return valve
- · with silencer
- · suitable for continous flow water heaters
- · hose connection DN15
- · connection dimension: DN15