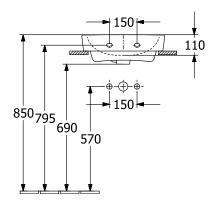

|
| Material                            | Sanitary ceramics                                                                                                        |
| Surface                             | glossy                                                                                                                   |
| With overflow                       | Yes                                                                                                                      |
| EAN number                          | 4062373764619                                                                                                            |

# COLOUR

#### **COLOUR DESIGNATION**



White Alpin



# TECHNICAL DRAWINGS

### 43444G01