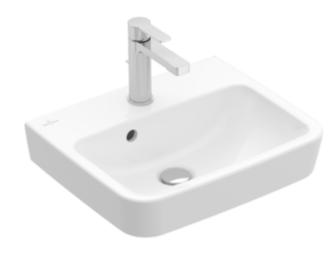

#### 1. POSITION

| Article number                      | 43444G01                                                                                                                 |
|-------------------------------------|--------------------------------------------------------------------------------------------------------------------------|
| Article title                       | Villeroy & Boch O.novo<br>Handwashbasin, 450 x 370 x 160<br>mm, White Alpin, with overflow,<br>Ground underside and rear |
| Product designation                 | Handwashbasin                                                                                                            |
| Collection                          | O.novo                                                                                                                   |
| PROJECTS                            | START                                                                                                                    |
| Assembly / Assembly type            | wall-mounted                                                                                                             |
| Scope of delivery                   | 1 x washbasin , 1 x cut-out template<br>1 x installation instructions                                                    |
| Length in mm                        | 370                                                                                                                      |
| Width in mm                         | 450                                                                                                                      |
| Height in mm                        | 160                                                                                                                      |
| Interior depth                      | 110                                                                                                                      |
| Weight in kg                        | 12,00                                                                                                                    |
| Number of tap holes punched through | 1                                                                                                                        |
| Number of tap holes pre-drilled     | 2                                                                                                                        |
| Position of drill hole              | central tap hole punched out                                                                                             |
| express delivery                    | No                                                                                                                       |
| Suitable for                        | 3-hole mixer                                                                                                             |
| Material                            | Sanitary ceramics                                                                                                        |
| Surface                             | glossy                                                                                                                   |
| With overflow                       | Yes                                                                                                                      |
| EAN number                          | 4062373764619                                                                                                            |