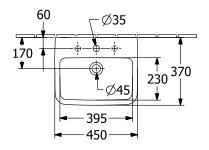

|
| Material                            | Sanitary ceramics                                                                                                        |
| Surface                             | glossy                                                                                                                   |
| With overflow                       | Yes                                                                                                                      |
| EAN number                          | 4062373764619                                                                                                            |

# COLOUR

#### **COLOUR DESIGNATION**



White Alpin



# TECHNICAL DRAWINGS

### 43444G01