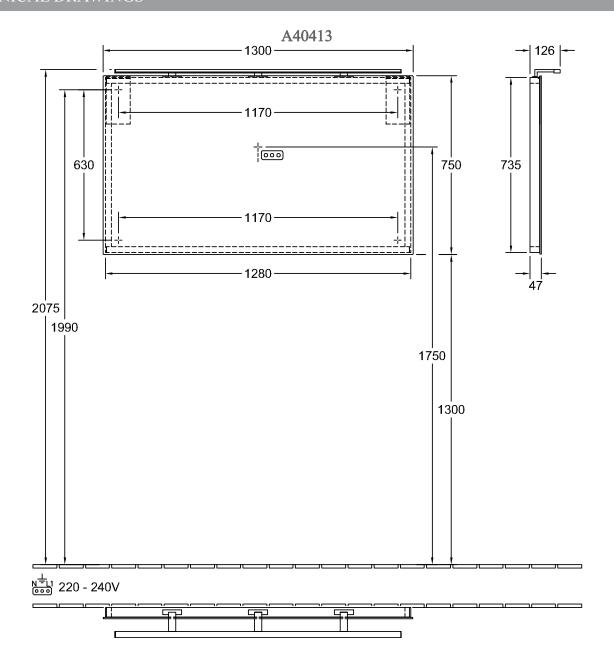

# TECHNICAL DRAWINGS

### 1. POSITION

| Model               | A40413                                                                                                                                                                            |  |
|---------------------|-----------------------------------------------------------------------------------------------------------------------------------------------------------------------------------|--|
| Collection          | More to See                                                                                                                                                                       |  |
| PROJECTS            | DESIGN                                                                                                                                                                            |  |
| Width               | 1300 mm                                                                                                                                                                           |  |
| Height              | 750 mm                                                                                                                                                                            |  |
| Depth               | 126 mm                                                                                                                                                                            |  |
| Weight              | 25,5 kg                                                                                                                                                                           |  |
| Description         | Glass fastening set included LED lighting IP 44 Equipped with: 1x lamp 1x LED / 10 W 5700 K (daylight white)                                                                      |  |
| Specification texts | More to See; Mirror; Glass; Size: 1300 x 750 x 126/130 mm; Rectangle; fastening set included; LED lighting; IP 44; Equipped with: 1x lamp; 1x LED / 10 W; 5700 K (daylight white) |  |