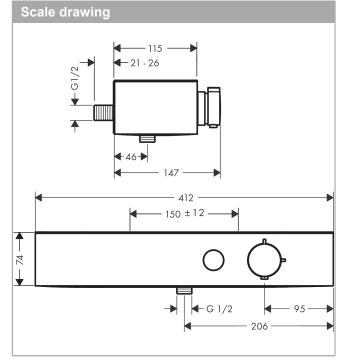

## product features

- the volume control regulates up to 30% of the water flow
- · 1 function
- · temperature and volume control
- · centre distance: 150 ± 12 mm
- · CoolContact thermostat: Prevents the housing from heating up, making showering even safer
- · safety lock at 40° C
- · temperature limitation adjustable
- · with isolated water conduction
- · non-return valve
- · with silencer
- · suitable for continous flow water heaters
- · material handles: plastic
- · shelf made of plastic
- · connection type: G 1/2
- · dirt filter included
- · Thermostat is delivered with button hand shower