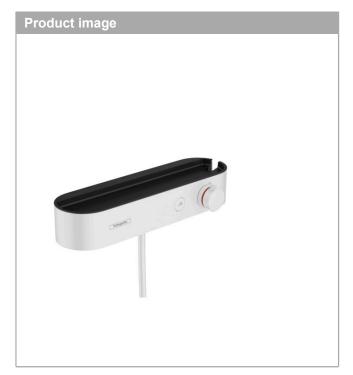

## **ShowerTablet Select**

**Shower thermostat 400 for exposed installation**Surfaces: **Matt White** Article Number: **24360700** 