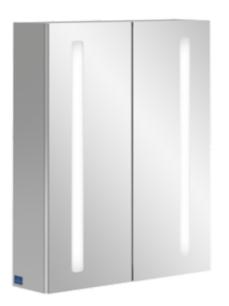

### 1 . POSITION

| Model               | A420G6                                                                                                                                                                                                                                                                                                                                                                  |
|---------------------|-------------------------------------------------------------------------------------------------------------------------------------------------------------------------------------------------------------------------------------------------------------------------------------------------------------------------------------------------------------------------|
| Collection          | My View 14                                                                                                                                                                                                                                                                                                                                                              |
| PROJECTS            | DESIGN                                                                                                                                                                                                                                                                                                                                                                  |
| Width               | 600 mm                                                                                                                                                                                                                                                                                                                                                                  |
| Height              | 750 mm                                                                                                                                                                                                                                                                                                                                                                  |
| Depth               | 173 mm                                                                                                                                                                                                                                                                                                                                                                  |
| Weight              | 16,38 kg                                                                                                                                                                                                                                                                                                                                                                |
| Description         | Glass<br>Mounted on the wall<br>fastening set included<br>LED lighting<br>IP 44<br>Equipped with: 2x door, 2x glass shelf,<br>1x shelf, 1x magnifying mirror, 1x<br>magnetic strip, sensor switch and socket<br>2x LED / 23,28 W<br>2700 K (warm white) to 6500 K<br>(daylight white)                                                                                   |
| Specification texts | My View 14; Surface-mounted mirror<br>cabinet; Glass; Size: 600 x 750 x 173<br>mm; Rectangle; Mounted on the wall;<br>fastening set included; LED lighting; IP<br>44; Equipped with: 2x door, 2x glass<br>shelf, 1x shelf, 1x magnifying mirror, 1x<br>magnetic strip, sensor switch and socket;<br>2x LED / 23,28 W; 2700 K (warm<br>white) to 6500 K (daylight white) |