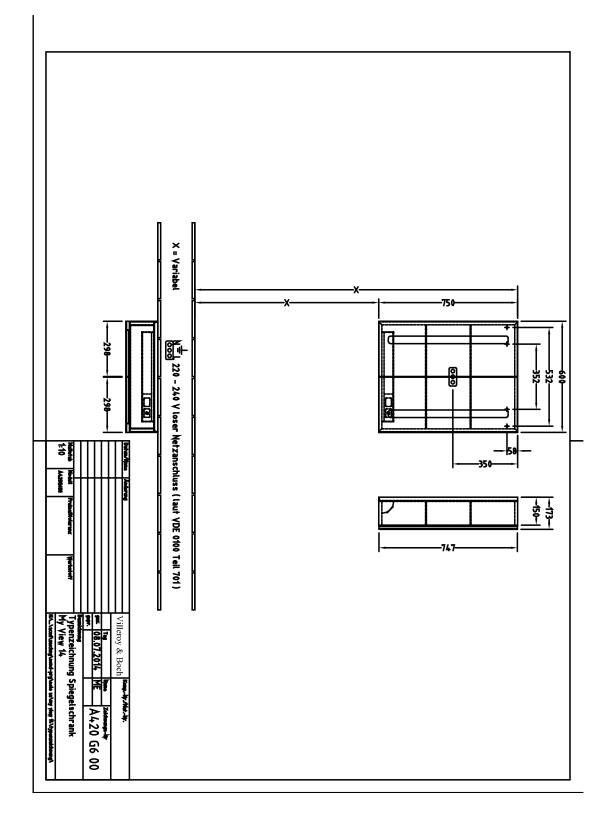

### 1 . POSITION

| Model               | A420G6                                                                                                                                                                                                                                                                                                                                                                  |
|---------------------|-------------------------------------------------------------------------------------------------------------------------------------------------------------------------------------------------------------------------------------------------------------------------------------------------------------------------------------------------------------------------|
| Collection          | My View 14                                                                                                                                                                                                                                                                                                                                                              |
| PROJECTS            | DESIGN                                                                                                                                                                                                                                                                                                                                                                  |
| Width               | 600 mm                                                                                                                                                                                                                                                                                                                                                                  |
| Height              | 750 mm                                                                                                                                                                                                                                                                                                                                                                  |
| Depth               | 173 mm                                                                                                                                                                                                                                                                                                                                                                  |
| Weight              | 16,38 kg                                                                                                                                                                                                                                                                                                                                                                |
| Description         | Glass<br>Mounted on the wall<br>fastening set included<br>LED lighting<br>IP 44<br>Equipped with: 2x door, 2x glass shelf,<br>1x shelf, 1x magnifying mirror, 1x<br>magnetic strip, sensor switch and socket<br>2x LED / 23,28 W<br>2700 K (warm white) to 6500 K<br>(daylight white)                                                                                   |
| Specification texts | My View 14; Surface-mounted mirror<br>cabinet; Glass; Size: 600 x 750 x 173<br>mm; Rectangle; Mounted on the wall;<br>fastening set included; LED lighting; IP<br>44; Equipped with: 2x door, 2x glass<br>shelf, 1x shelf, 1x magnifying mirror, 1x<br>magnetic strip, sensor switch and socket;<br>2x LED / 23,28 W; 2700 K (warm<br>white) to 6500 K (daylight white) |

### ARTICLE NUMBER

EAN

4051202305789

A420G600

TECHNICAL DRAWINGS

A420G6