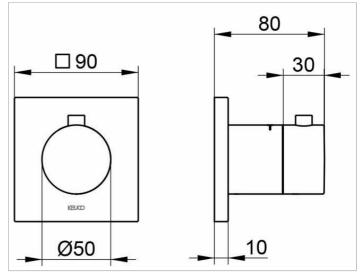

## **DRAWING**

## **SPECIFICATIONS**

KEUCO IXMO Thermostat battery DN15, 59553010002 chrome-plated thermostat battery for shower and bath, made of low-dezincifying brass, for recessed installation, with square rosette, freely positionable, installation depth 80 - 110 mm, built in device for interchanged waterways, high-quality temperature control unit, safety cut-off at 38°, Set complete with: handle, sleeve, rosette (square) rosette 90 x 90 mm, 10 mm thick, total depth 80 mm, suitable for rough part no. 59553000070