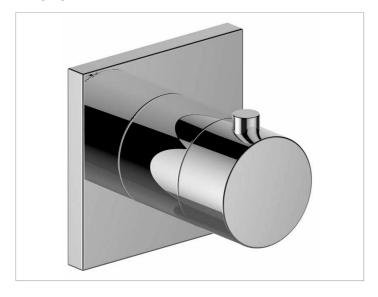

#### **PRODUCT**

## **PRODUCT ATTRIBUTES**

Set complete with: handle, sleeve and rosette (square) suitable for rough part no. 59553 000070

## **SURFACE**

chrome-plated