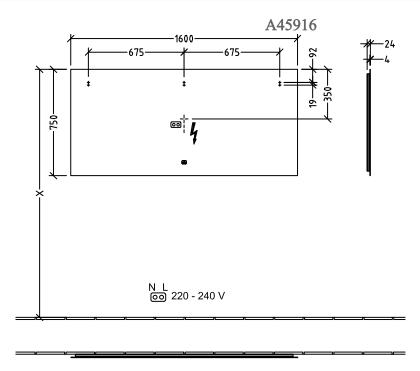

#### 1. POSITION

| Model               | A45916                                                                                                                                                                                                                                                                                                                                                                                                                                                                                                                                        |
|---------------------|-----------------------------------------------------------------------------------------------------------------------------------------------------------------------------------------------------------------------------------------------------------------------------------------------------------------------------------------------------------------------------------------------------------------------------------------------------------------------------------------------------------------------------------------------|
| Collection          | More to See Lite                                                                                                                                                                                                                                                                                                                                                                                                                                                                                                                              |
| PROJECTS            | DESIGN                                                                                                                                                                                                                                                                                                                                                                                                                                                                                                                                        |
| Width               | 1600 mm                                                                                                                                                                                                                                                                                                                                                                                                                                                                                                                                       |
| Height              | 750 mm                                                                                                                                                                                                                                                                                                                                                                                                                                                                                                                                        |
| Depth               | 24 mm                                                                                                                                                                                                                                                                                                                                                                                                                                                                                                                                         |
| Description         | Glass fastening set included with all-round LED wall lighting (replaceable) IP 44 After retrofitting with the ZigBee® Home Automation Kit C004 00, lighting can be controlled via your Smart Home environment. The illuminated mirror can be switched on and off via the sensor switch, The mirror can be connected via the ZigBee® Home Automation Standard with all hubs/gateways that use this transmission standard, such as Philips Hue Bridge or suitable Amazon Echo models. 1x 41,76 W 2700 K (warm white) to 6500 K (daylight white) |
| Specification tayts | Mora to Saa Lita: Mirror: Glass: Siza:                                                                                                                                                                                                                                                                                                                                                                                                                                                                                                        |

Specification texts

More to See Lite; Mirror; Glass; Size: 1600 x 750 x 24 mm; Rectangle; fastening set included; with all-round LED wall lighting (replaceable); IP 44; After retrofitting with the ZigBee® Home Automation Kit C004 00, lighting can be controlled via your Smart Home environment. The illuminated mirror can be switched on and off via the sensor switch, The mirror can be connected via the ZigBee® Home Automation Standard with all hubs/gateways that use this transmission standard, such as Philips Hue Bridge or suitable Amazon Echo models.; 1x 41,76 W; 2700 K (warm white) to 6500 K (daylight white)

# TECHNICAL DRAWINGS

| More to See Lite<br>A4591600 |                 |
|------------------------------|-----------------|
| V01 / 10.12.2020             | Villeroy & Boch |

3