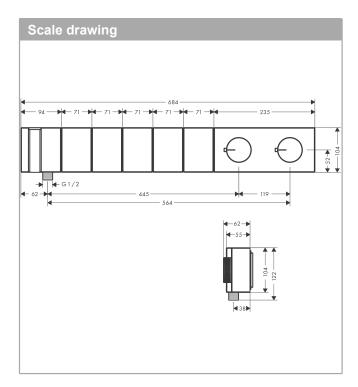

## **AXOR Edge**

Thermostatic module Select 680/100 for concealed installation for 5 functions - diamond cut Surfaces: Chrome Article Number: 46731000

### product features

- consists of: Thermostatic module, shower holder, baton hand shower, shower hose
- depending on volume flow and installation situation approx. 50% flow rate reduction and integrated shut off function
- 5 functions
- · simultaneous use of several outlets
- · Select push-button on/off control for 5 outlets
- · maximum flow rate at 3 bar: 37.9 l/min
- · flow rate at 3 bar: 37.9 l/min
- · flow rate hand shower connection at 3 bar: 14 l/min
- $\cdot \;\;$  min. operating pressure: 1 bar
- · max. operating pressure: 10 bar
- · safety lock at 40° C
- hose nut: for shower hoses with cylindrical nut on both sides
- · connection type: basic set
- Button: Thermostat is delivered with buttons Rain large, handshower, Mono, PowderRain small and PowderRain large
- scope of supply: thermostatic module, mixing unit, mounting material, assembly instruction
- · not included: basic set