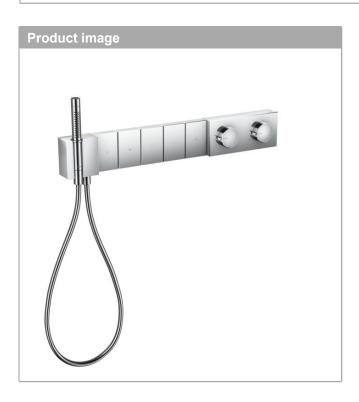

## **AXOR Edge**

Thermostatic module Select 680/100 for concealed installation for 5 functions - diamond cut Surfaces: Chrome Article Number: 46731000

### product features

- consists of: Thermostatic module, shower holder, baton hand shower, shower hose
- depending on volume flow and installation situation approx. 50% flow rate reduction and integrated shut off function
- 5 functions
- · simultaneous use of several outlets
- · Select push-button on/off control for 5 outlets
- · maximum flow rate at 3 bar: 37.9 l/min
- · flow rate at 3 bar: 37.9 l/min
- · flow rate hand shower connection at 3 bar: 14 l/min
- $\cdot \;\;$  min. operating pressure: 1 bar
- · max. operating pressure: 10 bar
- · safety lock at 40° C
- hose nut: for shower hoses with cylindrical nut on both sides
- · connection type: basic set
- Button: Thermostat is delivered with buttons Rain large, handshower, Mono, PowderRain small and PowderRain large
- scope of supply: thermostatic module, mixing unit, mounting material, assembly instruction
- · not included: basic set