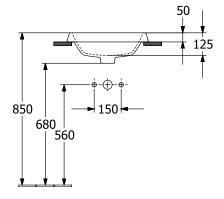

# TECHNICAL DRAWINGS

### 5A6546R1

#### 1. POSITION

| Article number                      | 5A6546R1                                                                                                                            |
|-------------------------------------|-------------------------------------------------------------------------------------------------------------------------------------|
| Article title                       | Villeroy & Boch Architectura Built-in<br>washbasin, 450 x 450 x 170 mm,<br>White Alpin CeramicPlus, without<br>overflow, unpolished |
| Product designation                 | Built-in washbasin                                                                                                                  |
| Collection                          | Architectura                                                                                                                        |
| PROJECTS                            | PLUS                                                                                                                                |
| Assembly / Assembly type            | Installation                                                                                                                        |
| Scope of delivery                   | 1 x built-in washbasin , 1 x cut-out template                                                                                       |
| Ordering information                | Optionally available: Outlet valve with ceramic cover.                                                                              |
| Length in mm                        | 450                                                                                                                                 |
| Width in mm                         | 450                                                                                                                                 |
| Height in mm                        | 170                                                                                                                                 |
| Interior depth                      | 125                                                                                                                                 |
| Diameter in mm                      | 450                                                                                                                                 |
| Weight in kg                        | 8,10                                                                                                                                |
| Number of tap holes punched through | 1                                                                                                                                   |
| express delivery                    | No                                                                                                                                  |
| Suitable for                        | 1-hole mixer                                                                                                                        |
| Material                            | Sanitary ceramics                                                                                                                   |
| Surface                             | glossy                                                                                                                              |
| With overflow                       | No                                                                                                                                  |
| EAN number                          | 4062373882320                                                                                                                       |