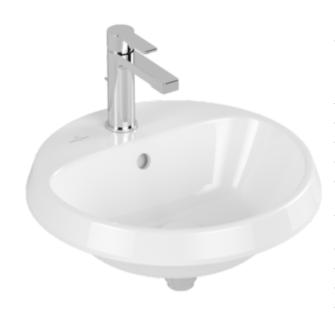

#### 1. POSITION

| Article number                      | 5A6546R1                                                                                                                            |
|-------------------------------------|-------------------------------------------------------------------------------------------------------------------------------------|
| Article title                       | Villeroy & Boch Architectura Built-in<br>washbasin, 450 x 450 x 170 mm,<br>White Alpin CeramicPlus, without<br>overflow, unpolished |
| Product designation                 | Built-in washbasin                                                                                                                  |
| Collection                          | Architectura                                                                                                                        |
| PROJECTS                            | PLUS                                                                                                                                |
| Assembly / Assembly type            | Installation                                                                                                                        |
| Scope of delivery                   | 1 x built-in washbasin , 1 x cut-out template                                                                                       |
| Ordering information                | Optionally available: Outlet valve with ceramic cover.                                                                              |
| Length in mm                        | 450                                                                                                                                 |
| Width in mm                         | 450                                                                                                                                 |
| Height in mm                        | 170                                                                                                                                 |
| Interior depth                      | 125                                                                                                                                 |
| Diameter in mm                      | 450                                                                                                                                 |
| Weight in kg                        | 8,10                                                                                                                                |
| Number of tap holes punched through | 1                                                                                                                                   |
| express delivery                    | No                                                                                                                                  |
| Suitable for                        | 1-hole mixer                                                                                                                        |
| Material                            | Sanitary ceramics                                                                                                                   |
| Surface                             | glossy                                                                                                                              |
| With overflow                       | No                                                                                                                                  |
| EAN number                          | 4062373882320                                                                                                                       |