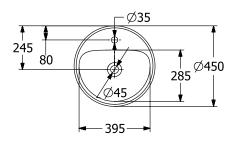

# TECHNICAL DRAWINGS

### 5A6546R1

#### 1. POSITION

| Article number                      | 5A6546R1                                                                                                                            |
|-------------------------------------|-------------------------------------------------------------------------------------------------------------------------------------|
| Article title                       | Villeroy & Boch Architectura Built-in<br>washbasin, 450 x 450 x 170 mm,<br>White Alpin CeramicPlus, without<br>overflow, unpolished |
| Product designation                 | Built-in washbasin                                                                                                                  |
| Collection                          | Architectura                                                                                                                        |
| PROJECTS                            | PLUS                                                                                                                                |
| Assembly / Assembly type            | Installation                                                                                                                        |
| Scope of delivery                   | 1 x built-in washbasin , 1 x cut-out template                                                                                       |
| Ordering information                | Optionally available: Outlet valve with ceramic cover.                                                                              |
| Length in mm                        | 450                                                                                                                                 |
| Width in mm                         | 450                                                                                                                                 |
| Height in mm                        | 170                                                                                                                                 |
| Interior depth                      | 125                                                                                                                                 |
| Diameter in mm                      | 450                                                                                                                                 |
| Weight in kg                        | 8,10                                                                                                                                |
| Number of tap holes punched through | 1                                                                                                                                   |
| express delivery                    | No                                                                                                                                  |
| Suitable for                        | 1-hole mixer                                                                                                                        |
| Material                            | Sanitary ceramics                                                                                                                   |
| Surface                             | glossy                                                                                                                              |
| With overflow                       | No                                                                                                                                  |
| EAN number                          | 4062373882320                                                                                                                       |